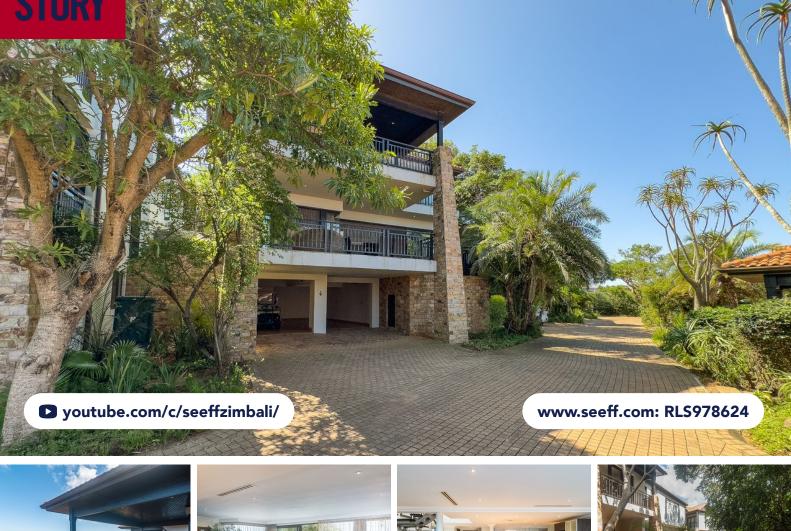

## **TO LET R60,000 p.m.** 624 HORSEWOOD DRIVE, UNIT 4 PHEZULU VILLAS, ZIMBALI ESTATE

## A CHARMING FAMILY HOME WITH GREAT SEA VIEWS

This is a luxurious and charming double-story home. From the moment you enter through the grand, large wooden door, you are greeted by an ambiance of elegance and sophistication. The dark, rich interiors exude a sense of grandeur, setting the tone for what lies ahead. The main level of the home features an expansive open-plan living area that seamlessly blends indoor and outdoor living. The living space extends onto a breezy patio, perfect for enjoying partial sea views. A formal lounge provides a perfect space for entertaining, while a cozy TV lounge offers a more relaxed area for family