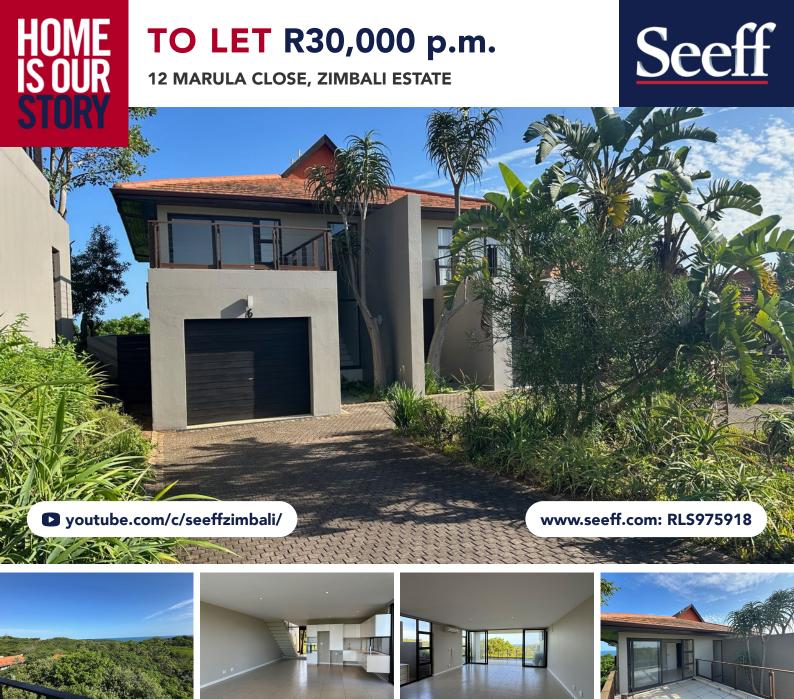

## **MODERN TOWNHOUSE WITH SEAVIEWS**

This is an unfurnished townhouse that provides an easy lock-up-and-go opportunity. The home offers an ideal blend of comfort, privacy, and serene living. The spacious layout seamlessly connects the kitchen, dining, and lounge areas, which flow onto a decked patio and garden. Upstairs, you will find three generously sized bedrooms. The master bedroom with its private en-suite bathroom, provides a space to relax and rejuvenate, whilst the other two bedrooms share a well-appointed family bathroom. Both the patio and the main bedroom offer sea views, adding an extra touch of beauty to this