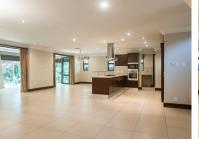

## SPACIOUS LOCK UP AND GO TOWNHOUSE WITH FOREST SURROUNDS

7

3

2

Designed for those who seek a secure, lock-up-and-go lifestyle, this double-story townhouse embraces its natural surroundings, offering both comfort and practicality. The ground floor boasts an open-plan layout, where the kitchen, lounge, and dining areas effortlessly flow into one another, and extend to the covered patio, complete with a built-in braai, making it an ideal spot for entertaining while enjoying the outdoors. Striking double-volume windows bathe the interior in natural light, illuminating the stairwell to the bedrooms.