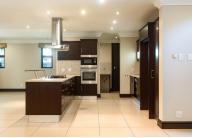

## SPACIOUS LOCK UP AND GO TOWNHOUSE WITH FOREST SURROUNDS

7

3

2

Designed for those who seek a secure, lock-up-and-go lifestyle, this double-story townhouse embraces its natural surroundings, offering both comfort and practicality. The ground floor boasts an open-plan layout, where the kitchen, lounge, and dining areas effortlessly flow into one another, and extend to the covered patio, complete with a built-in braai, making it an ideal spot for entertaining while enjoying the outdoors. Striking double-volume windows bathe the interior in natural light, illuminating the stairwell to the bedrooms.