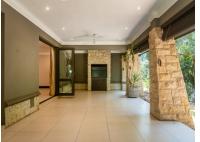

## SPACIOUS LOCK UP AND GO TOWNHOUSE WITH FOREST SURROUNDS

7

3

2

Designed for those who seek a secure, lock-up-and-go lifestyle, this double-story townhouse embraces its natural surroundings, offering both comfort and practicality. The ground floor boasts an open-plan layout, where the kitchen, lounge, and dining areas effortlessly flow into one another, and extend to the covered patio, complete with a built-in braai, making it an ideal spot for entertaining while enjoying the outdoors. Striking double-volume windows bathe the interior in natural light, illuminating the stairwell to the bedrooms.