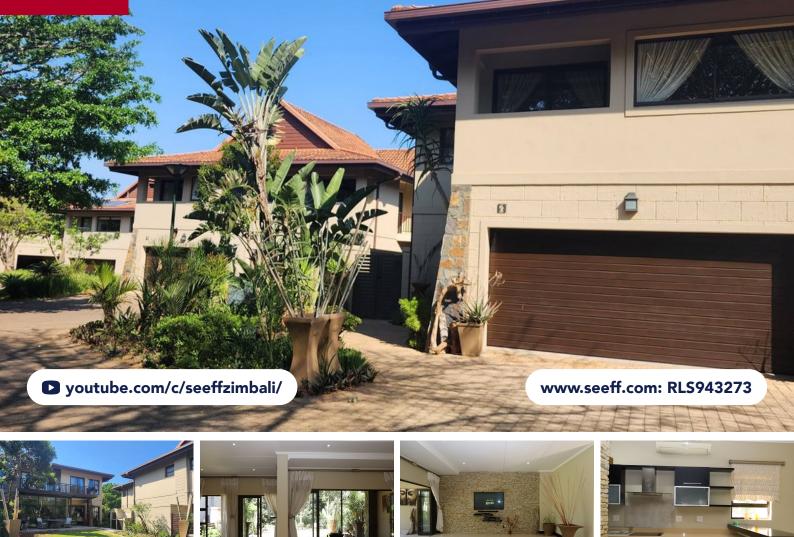

## **TO LET R33,000 p.m.** 105 YELLOWWOOD DRIVE, UNIT 2 BALUWATU,

ZIMBALI ESTATE

## GENEROUSLY SIZED TOWNHOUSE WITH A PRIVATE GARDEN

This is a stunning sectional title, freestanding home located within the prestigious Zimbali estate. With its double-storey design, it offers a spacious and open-plan living area on the ground floor, creating a welcoming atmosphere for you and your guests. Upstairs, you'll find four generously sized bedrooms, providing a peaceful retreat for relaxation and privacy. The abundance of natural light and airy ambiance throughout the home adds to its charm and creates a pleasant living environment.