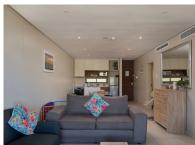

## **FURNISHED ZIMBALI SUITE WITH SEA VIEWS**

2

2

0

This is a furnished lock-up-and-go suite within the beautiful Zimbali Estate. The open-plan fully fitted kitchen, dining, and lounge lead onto a balcony, from which you can enjoy your morning tea, whilst taking in the view of the ocean beyond. The two generously sized bedrooms each have their own ensuite bathrooms. The Zimbali Suites are conveniently located adjacent to the iconic Zimbali Capital Hotel, providing easy access to all the luxuries that the Hotel offers.