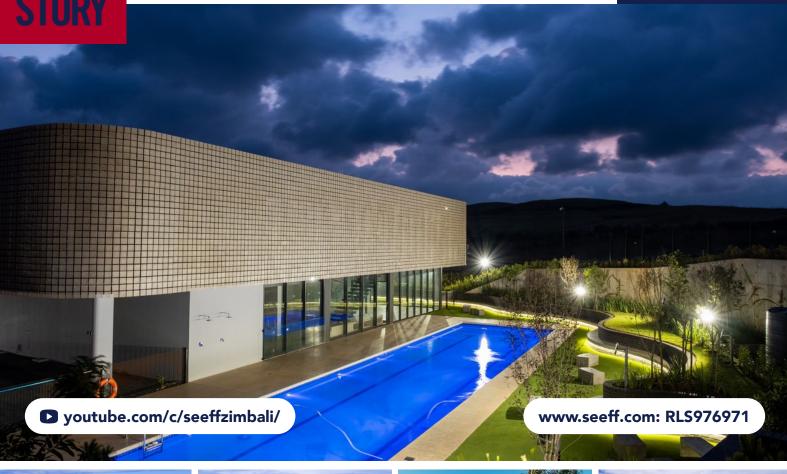

## PRIME VACANT LAND WITH DAM VIEWS IN GOLD COAST ESTATE

Nestled within the prestigious Gold Coast Estate, this 479m² vacant stand presents a rare opportunity to design and build your dream home in one of the most sought-after lifestyle estates on the North Coast. Positioned to capture serene dam views, this site is ideal for a split-level residence, allowing for versatile architectural design that seamlessly blends with the estate's natural surroundings.