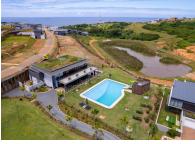

## PRIME VACANT LAND WITH DAM VIEWS IN GOLD COAST ESTATE

Nestled within the prestigious Gold Coast Estate, this 479m² vacant stand presents a rare opportunity to design and build your dream home in one of the most sought-after lifestyle estates on the North Coast. Positioned to capture serene dam views, this site is ideal for a split-level residence, allowing for versatile architectural design that seamlessly blends with the estate's natural surroundings.