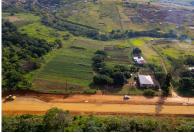

## PRIME LOCATION FOR SMALL HOLDING FARM IN TONGAAT

\*\*SOLE MANDATE \*\* Just minutes from the heart of Tongaat, this wellpositioned 4.4-hectare farm offers a rare blend of accessibility, natural resources, and productive land. The fertile soil is currently cultivated with sweet potatoes, spinach, beans, and maize meal, showcasing its agricultural viability and potential for continued or expanded operations. A 180-squaremetre house on the property provides comfortable on-site living.