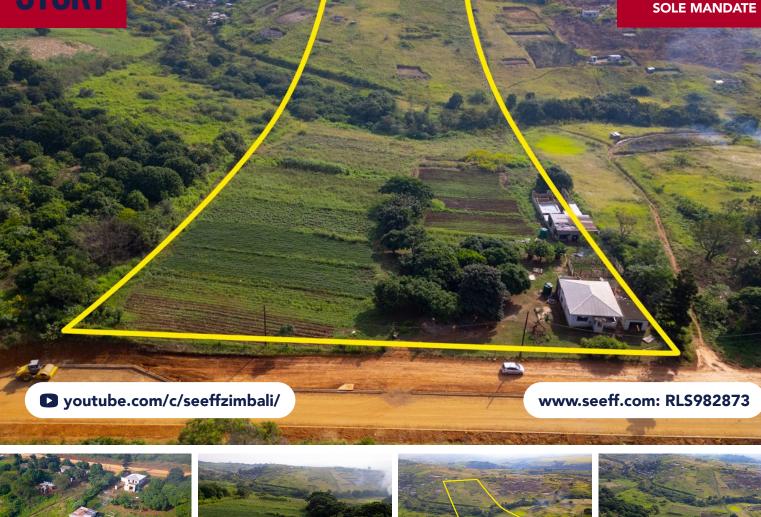

## PRIME LOCATION FOR SMALL HOLDING FARM IN TONGAAT

\*\*SOLE MANDATE \*\* Just minutes from the heart of Tongaat, this wellpositioned 4.4-hectare farm offers a rare blend of accessibility, natural resources, and productive land. The fertile soil is currently cultivated with sweet potatoes, spinach, beans, and maize meal, showcasing its agricultural viability and potential for continued or expanded operations. A 180-squaremetre house on the property provides comfortable on-site living.

Land Size 4Ha Floor Size 180Ha Staff AccommNStudyNPets AllowedYet

No No Yes Rates Estate Levy R89.00

Siya Mkhwanazi 063 858 6242 siya.mkhwanazi@seeff.com

Scan here to view full listing