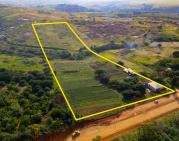

## PRIME LOCATION FOR SMALL HOLDING FARM IN TONGAAT

\*\*SOLE MANDATE \*\* Just minutes from the heart of Tongaat, this wellpositioned 4.4-hectare farm offers a rare blend of accessibility, natural resources, and productive land. The fertile soil is currently cultivated with sweet potatoes, spinach, beans, and maize meal, showcasing its agricultural viability and potential for continued or expanded operations. A 180-squaremetre house on the property provides comfortable on-site living.

Land Size 4Ha Floor Size 180Ha Staff AccommNStudyNPets AllowedYet

No No Yes Rates Estate Levy R89.00

Siya Mkhwanazi 063 858 6242 siya.mkhwanazi@seeff.com

Scan here to view full listing