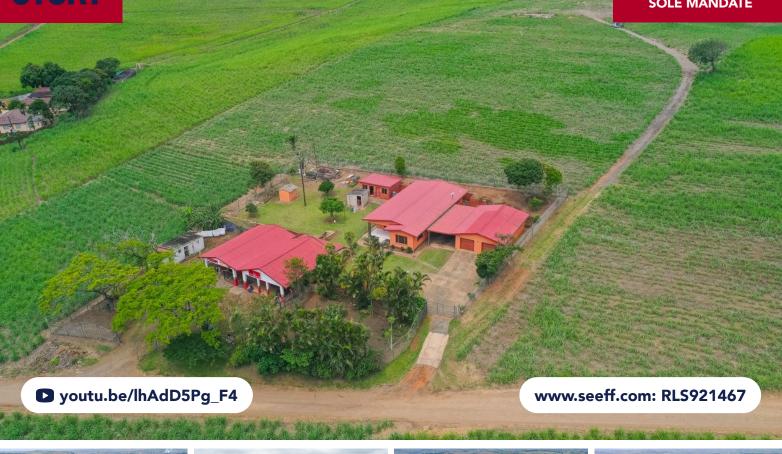

## **FOR SALE R2,850,000**

58 GREYLANDS - PTN 361 OF FARM 862, LOT 39.

## PRICED TO GO FARM WITH POTENTIAL, EXCELLENT YIELD AND BEAUTIFUL VIEWS

## \*\*SOLE & EXCLUSIVE MANDATE\*\*

This is certainly amongst the most well-cared-for farms in the area of Tongaat. It is centrally located within the Fraser suburb of Tongaat and within a short distance of Tongaat town and Hullet Sugar Mill. The distance from Ballito to the Farm is only 5.7 km of travel along the R102 route from Stanger. The sugar cane patch measures about 3.85 Ha. Sugar cane produces around 200-250 tons per year depending on rainfall. Harvest is in August and cane is supplied to Tongaat Hulett.

**Land Size** 41,468m<sup>2</sup> Floor Size -

Staff Accomm No Rates R685.00 Study No **Estate Levy Pets Allowed** No

Siya Mkhwanazi 063 858 6242 siya.mkhwanazi@seeff.com

Scan here to view full listing