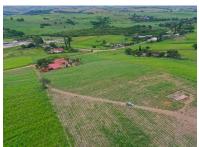

## \*\*SOLE & EXCLUSIVE MANDATE\*\*

This is certainly amongst the most well-cared-for farms in the area of Tongaat. It is centrally located within the Fraser suburb of Tongaat and within a short distance of Tongaat town and Hullet Sugar Mill. The distance from Ballito to the Farm is only 5.7 km of travel along the R102 route from Stanger. The sugar cane patch measures about 3.85 Ha. Sugar cane produces around 200-250 tons per year depending on rainfall. Harvest is in August and cane is supplied to Tongaat Hulett.