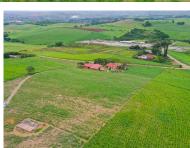

## \*\*SOLE & EXCLUSIVE MANDATE\*\*

This is certainly amongst the most well-cared-for farms in the area of Tongaat. It is centrally located within the Fraser suburb of Tongaat and within a short distance of Tongaat town and Hullet Sugar Mill. The distance from Ballito to the Farm is only 5.7 km of travel along the R102 route from Stanger. The sugar cane patch measures about 3.85 Ha. Sugar cane produces around 200-250 tons per year depending on rainfall. Harvest is in August and cane is supplied to Tongaat Hulett.