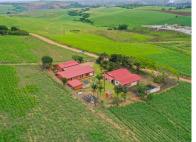

## \*\*SOLE & EXCLUSIVE MANDATE\*\*

This is certainly amongst the most well-cared-for farms in the area of Tongaat. It is centrally located within the Fraser suburb of Tongaat and within a short distance of Tongaat town and Hullet Sugar Mill. The distance from Ballito to the Farm is only 5.7 km of travel along the R102 route from Stanger. The sugar cane patch measures about 3.85 Ha. Sugar cane produces around 200-250 tons per year depending on rainfall. Harvest is in August and cane is supplied to Tongaat Hulett.