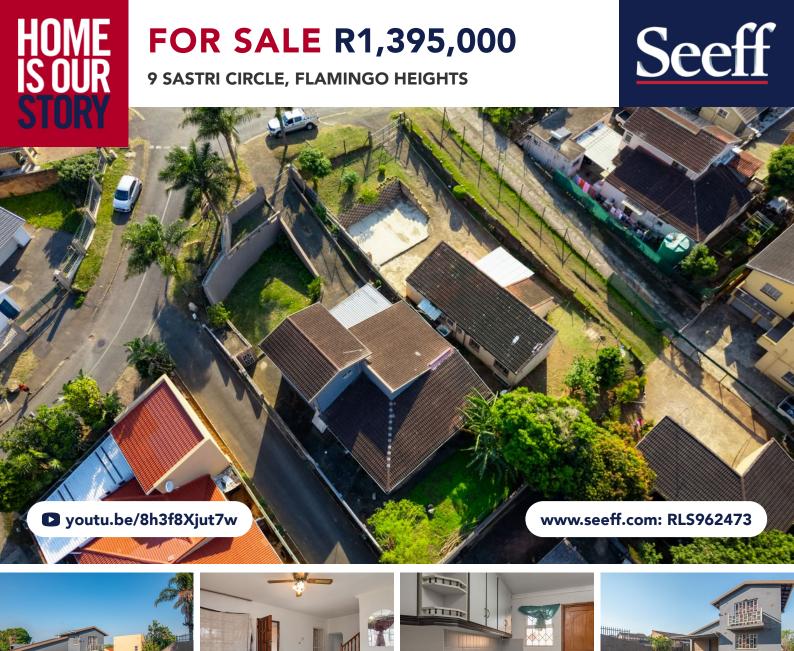

## EXCELLENT INVESTMENT OPPORTUNITY OR PERFECT STARTER HOME

2 自 2 هم 4

This Belvedere property offers a versatile opportunity with significant investment potential. Featuring four bedrooms, the home is uniquely designed to serve both residential and investment purposes. It can be easily divided into two separate residences, each equipped with its own kitchen, bathroom facilities, and generous parking space. This layout makes it ideal for generating rental income or accommodating a large extended family seeking separate living spaces under one roof.

 Land Size
 502m<sup>2</sup>

 Floor Size
 160m<sup>2</sup>

Staff AccommNStudyNPets AllowedYe

n No No Yes Rates Estate Levy

R967.00

Prakashan Naidoo 082 372 7942 prakashan.naidoo@seeff.com

Scan here to view full listing