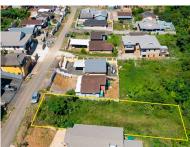

## **FOR SALE R320,000**

**ERF 5828 PEARL AVENUE, BELVEDERE** 

## HIT THE ROAD RUNNING WITH APPROVED PLANS FOR THIS SITE

\*\*SOLE AND EXCLUSIVE MANDATE\*\* Situated in the burgeoning new development sector of Belgate, Belvedere, Tongaat, lies a prime vacant land site with approved plans, poised and ready for the construction of your dream home. This meticulously planned plot offers a superb opportunity to build your ideal residence in a rapidly evolving area. The positioning of the land offers a unique advantage, providing not only a sense of privacy but also the potential for stunning architectural designs that seamlessly integrate with the natural contours of the landscape.