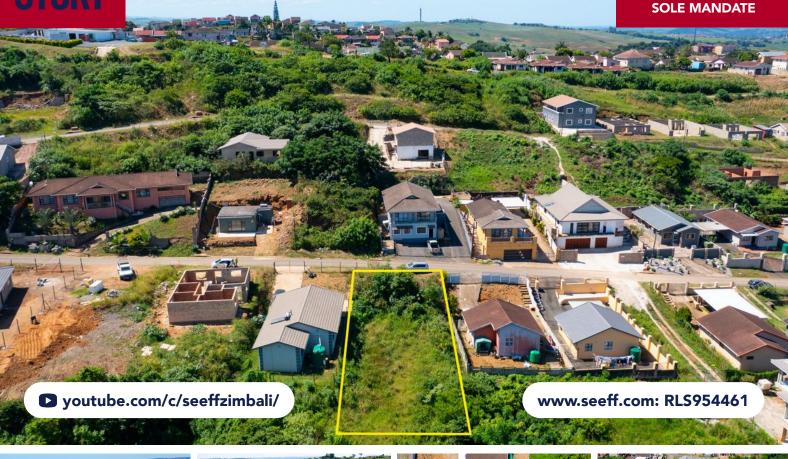

## **FOR SALE R320,000**

**ERF 5828 PEARL AVENUE, BELVEDERE** 

## HIT THE ROAD RUNNING WITH APPROVED PLANS FOR THIS SITE

\*\*SOLE AND EXCLUSIVE MANDATE\*\* Situated in the burgeoning new development sector of Belgate, Belvedere, Tongaat, lies a prime vacant land site with approved plans, poised and ready for the construction of your dream home. This meticulously planned plot offers a superb opportunity to build your ideal residence in a rapidly evolving area. The positioning of the land offers a unique advantage, providing not only a sense of privacy but also the potential for stunning architectural designs that seamlessly integrate with the natural contours of the landscape.