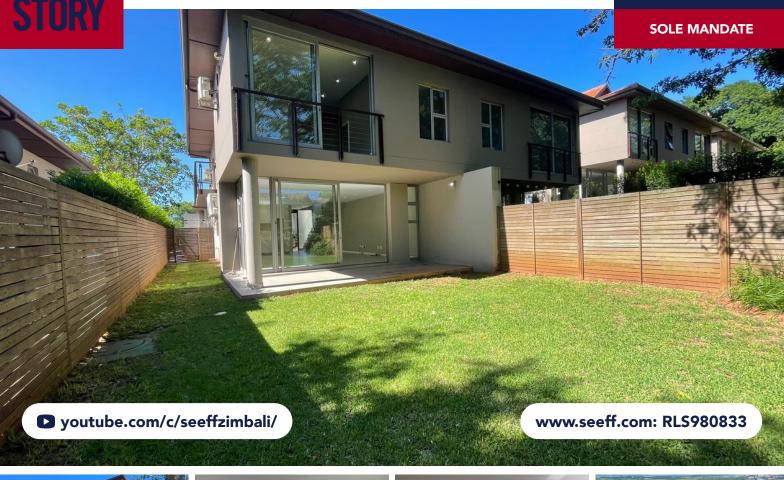

## WELL MAINTAINED DUPLEX BOASTING A GENEROUS PRIVATE GARDEN

3

2

0

Designed for seamless indoor-outdoor living, this double-story garden duplex offers contemporary style with effortless comfort. Bright and inviting, the open-plan living area opens out to an expansive garden, both for relaxed living and entertaining. The kitchen and living areas are seamlessly integrated to enhance the home's open, airy ambiance. Upstairs are three generously proportioned bedrooms. The main suite is complete with glass sliding doors that welcome in natural light and a refreshing breeze, along with a full en-suite bathroom. The additional two bedrooms are spacious and share a bathroom.

Land Size 7,081m<sup>2</sup> Floor Size 161m<sup>2</sup>

Rates
Estate Levy
Sectional Title Levy

R1,847.00 R1,900.00 Pool Yes
Pets Allowed Yes

Mel Naidoo 074 788 5665 mellini.naidoo@seeff.com

Scan here to view full listing