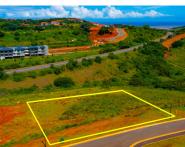

## **NEW BUILD OPPORTUNITY OFFERING STUNNING SEA AND FAIRWAY VIEWS**

## \*\*SOLE & EXCLUSIVE MANDATE TO SEEFF ZIMBALI\*\*

Scoop up this 1347-square-meter lot in the first phase of Zimbali Lakes Resort, where bulk services are already in place, and take advantage of the chance to design and construct your own signature residence. This fantastic property has great views of a golf course and a slightly distant sea vista, and it is well located near the estate's clubhouse and other recreational amenities.