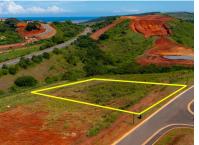

## \*\*SOLE & EXCLUSIVE MANDATE TO SEEFF ZIMBALI\*\*

Scoop up this 1347-square-meter lot in the first phase of Zimbali Lakes Resort, where bulk services are already in place, and take advantage of the chance to design and construct your own signature residence. This fantastic property has great views of a golf course and a slightly distant sea vista, and it is well located near the estate's clubhouse and other recreational amenities.