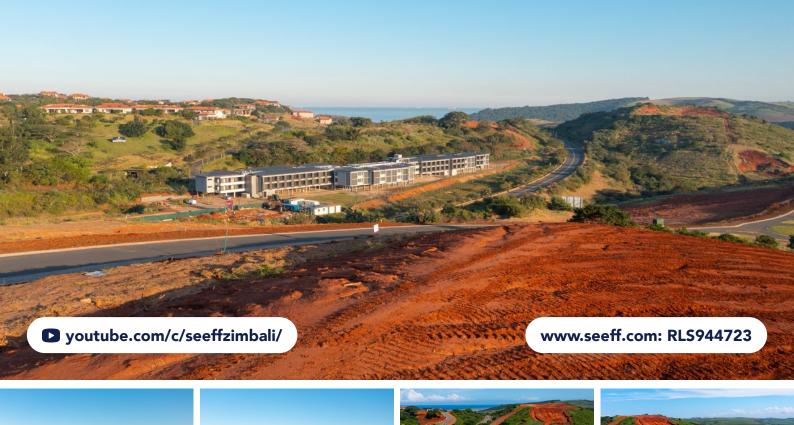

## GENEROUSLY SIZED VACANT PLOT WITH FAIRWAY VIEWS IN ZIMBALI LAKES

Seize the opportunity to design and build your own luxury home in the prestigious Zimbali Lakes Resort. Secure this 1322 sqm site, located in the first phase of Zimbali Lakes, where all bulk services are already in place. This superb site is conveniently positioned within close proximity to the clubhouse and other recreational amenities in the estate, with excellent views of a golf fairway and a distant sea view.