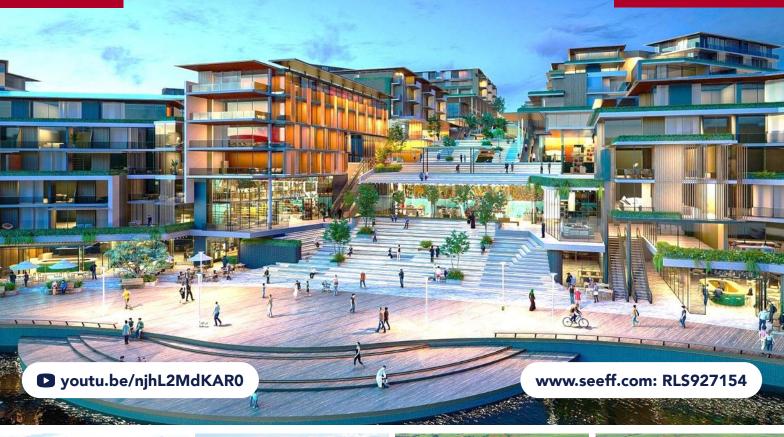

## **FOR SALE R2,400,000**

PTN 504 ZIMBALI DRIVE, ZIMBALI LAKES RESORT

**SOLE MANDATE** 

## **VACANT SITE AT OUTSTANDING PRICE WITH SEAVIEWS**

## \*\*SOLE & EXCLUSIVE MANDATE TO SEEFF\*\*

Outstanding large elevated site providing a lovely platform from which to construct your ideal house and take in the breathtaking views. The cul-de-sac access road and the greenbelt valley both guarantee seclusion and minimal passing traffic. The site's 2,259 square meters, which are its registered size, present the ideal chance to design and build a distinctive home there. Situated near the gate house, elevated, and has spectacular sea views are the rewards of purchasing the site. One can construct a private sanctuary with plenty of room that is peaceful and calm.