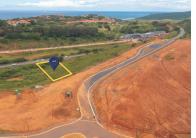

## **VACANT SITE AT OUTSTANDING PRICE WITH SEAVIEWS**

## \*\*SOLE & EXCLUSIVE MANDATE TO SEEFF\*\*

Outstanding large elevated site providing a lovely platform from which to construct your ideal house and take in the breathtaking views. The cul-de-sac access road and the greenbelt valley both guarantee seclusion and minimal passing traffic. The site's 2,259 square meters, which are its registered size, present the ideal chance to design and build a distinctive home there. Situated near the gate house, elevated, and has spectacular sea views are the rewards of purchasing the site. One can construct a private sanctuary with plenty of room that is peaceful and calm.