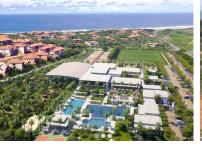

## **VACANT SITE AT OUTSTANDING PRICE WITH SEAVIEWS**

## \*\*SOLE & EXCLUSIVE MANDATE TO SEEFF\*\*

Outstanding large elevated site providing a lovely platform from which to construct your ideal house and take in the breathtaking views. The cul-de-sac access road and the greenbelt valley both guarantee seclusion and minimal passing traffic. The site's 2,259 square meters, which are its registered size, present the ideal chance to design and build a distinctive home there. Situated near the gate house, elevated, and has spectacular sea views are the rewards of purchasing the site. One can construct a private sanctuary with plenty of room that is peaceful and calm.