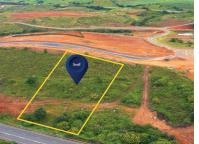

## **VACANT SITE AT OUTSTANDING PRICE WITH SEAVIEWS**

## \*\*SOLE & EXCLUSIVE MANDATE TO SEEFF\*\*

Outstanding large elevated site providing a lovely platform from which to construct your ideal house and take in the breathtaking views. The cul-de-sac access road and the greenbelt valley both guarantee seclusion and minimal passing traffic. The site's 2,259 square meters, which are its registered size, present the ideal chance to design and build a distinctive home there. Situated near the gate house, elevated, and has spectacular sea views are the rewards of purchasing the site. One can construct a private sanctuary with plenty of room that is peaceful and calm.