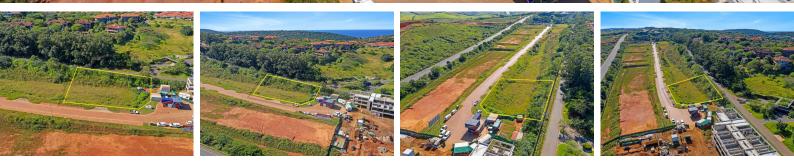

## PRIME DEVELOPMENT SITE IN THE ZIMBALI LAKES MIXED-USE BOULEVARD

\*\*Sole & Exclusive Mandate to Seeff Zimbali\*\*

This prime site within the high-value and high-demand Mixed-Use Zimbali Lakes Boulevard Development provides a commercial opportunity for developers and end-users. The gross site size of 2,222 sqm provides a gross lettable development area of 1,000 sqm within a footprint area of 1,308 sqm. The Zimbali Lakes Boulevard development consists of 15 sites ranging in size from 2,090 sqm to 12,050 sqm with a gross lettable area range of 941 sqm to 5,423 sqm. The design and master development ethos has envisioned a mix of Retail, Office and Residential spaces with the focus on being pedestrianfriendly where people can live, work, play and shop in one space. VAT at 15% is payable on the purchase price - No Transfer Duty Payable.