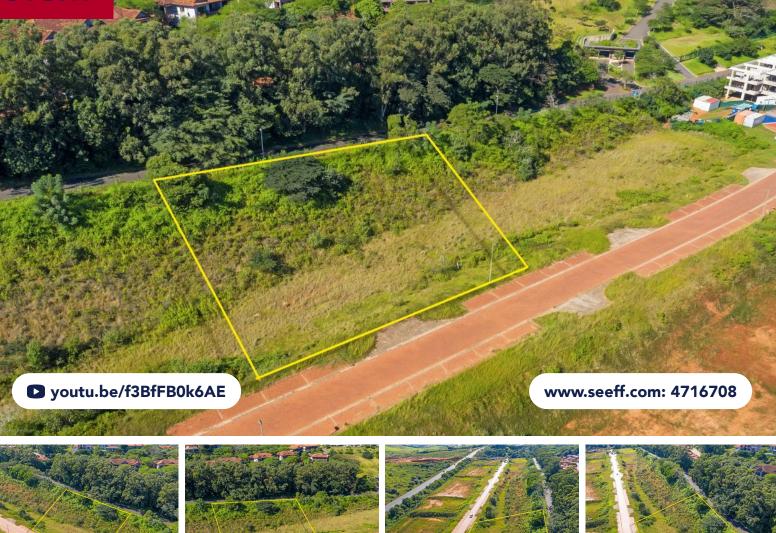

## FOR SALE R4,500,000

316 THE BOULEVARD, ZIMBALI LAKES RESORT

## PRIME COMMERCIAL SITE IN ZIMBALI LAKES MIXED-USE BOULEVARD

This prime site within the high-value and high-demand Mixed-Use Zimbali Lakes Boulevard Development provides for a commercial opportunity for developers and end-users. The gross site size of 2,090 sqm provides for a gross lettable development area of 941 sqm within a footprint area of 1,135 sqm. The Zimbali Lakes Boulevard development consists of 15 sites ranging in size from 2,090 sqm to 12,050 sqm with a gross lettable area range of 941 sqm to 5,423 sqm per site. The design and master development ethos has envisioned a mix of Retail, Office and Residential spaces with the focus on being pedestrian-friendly where people can live, work, play and shop in one space.

VAT at 15% is payable on the purchase price - No Transfer Duty Payable.

Andreas Wassenaar 082 837 9094 andreasw@seeff.com

Scan here to view full listing

Land Size 2,090m<sup>2</sup>

Rates R6,204.62

Estate Levy R6,598.00