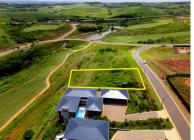

## **FOR SALE R2,995,000**

ERF 556 ZIMBALI LAKES DRIVE, ZIMBALI LAKES RESORT

## PRIME VACANT LAND IN ZIMBALI LAKES WITH GOLF FAIRWAY VIEWS

\*SOLE & EXCLUSIVE MANDATE\* Set in the upcoming Zimbali Lakes Resort, this exceptional east-facing site offers a rare blend of tranquillity, privacy, and breathtaking views. Perfectly positioned within a cul-de-sac, the stand overlooks the lush golf fairway, ensuring an exclusive and serene setting. Beyond the picturesque golf course, the elevated vantage point captures magnificent sunset views, making this the ideal canvas for your dream home.