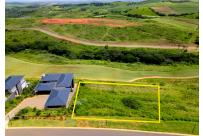

## **FOR SALE R2,995,000**

ERF 556 ZIMBALI LAKES DRIVE, ZIMBALI LAKES RESORT

## PRIME VACANT LAND IN ZIMBALI LAKES WITH GOLF FAIRWAY VIEWS

\*SOLE & EXCLUSIVE MANDATE\* Set in the upcoming Zimbali Lakes Resort, this exceptional east-facing site offers a rare blend of tranquillity, privacy, and breathtaking views. Perfectly positioned within a cul-de-sac, the stand overlooks the lush golf fairway, ensuring an exclusive and serene setting. Beyond the picturesque golf course, the elevated vantage point captures magnificent sunset views, making this the ideal canvas for your dream home.