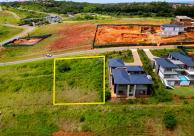

## **FOR SALE R2,995,000**

ERF 556 ZIMBALI LAKES DRIVE, ZIMBALI LAKES RESORT

## PRIME VACANT LAND IN ZIMBALI LAKES WITH GOLF FAIRWAY VIEWS

\*SOLE & EXCLUSIVE MANDATE\* Set in the upcoming Zimbali Lakes Resort, this exceptional east-facing site offers a rare blend of tranquillity, privacy, and breathtaking views. Perfectly positioned within a cul-de-sac, the stand overlooks the lush golf fairway, ensuring an exclusive and serene setting. Beyond the picturesque golf course, the elevated vantage point captures magnificent sunset views, making this the ideal canvas for your dream home.