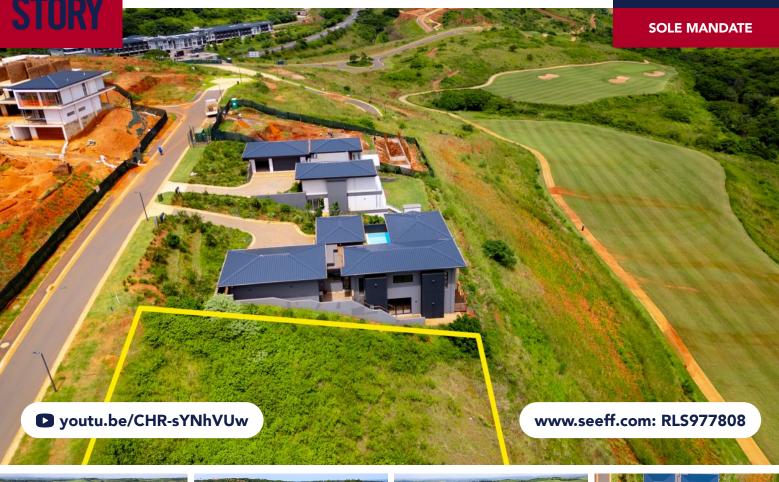

## **FOR SALE R2,995,000**

ERF 556 ZIMBALI LAKES DRIVE, ZIMBALI LAKES RESORT

## PRIME VACANT LAND IN ZIMBALI LAKES WITH GOLF FAIRWAY VIEWS

\*SOLE & EXCLUSIVE MANDATE\* Set in the upcoming Zimbali Lakes Resort, this exceptional east-facing site offers a rare blend of tranquillity, privacy, and breathtaking views. Perfectly positioned within a cul-de-sac, the stand overlooks the lush golf fairway, ensuring an exclusive and serene setting. Beyond the picturesque golf course, the elevated vantage point captures magnificent sunset views, making this the ideal canvas for your dream home.