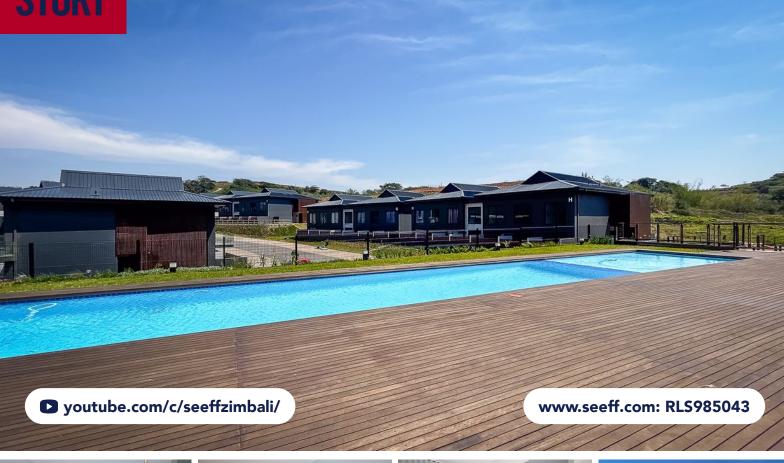

## **FOR SALE R1,250,000**

1 OCEAN CLUB DRIVE, UNIT D28 OCEAN CLUB ZIMBALI, ZIMBALI LAKES RESORT

## STUDIO APARTMENT WITH STUNNING SEAVIEWS IN ZIMBALI LAKES RESORT

\*\*PRICE INCLUDES VAT - NO TRANSFER DUTY PAYABLE\*\* This sea-facing studio apartment offers superb sea views and is priced to go! Trendy, highquality interior finishes complement the open-plan design. The apartment is tiled throughout and fitted with ample built-in cupboards for storage. Open the sliding doors to let the cool sea breezes flow through and take in the beautiful sunrises over the ocean. Construction of the first phase of this development is already well underway.

**Land Size** 59,366m<sup>2</sup>

Floor Size 30m<sup>2</sup>

**Rates Estate Levy** Sectional Title Levy R1,000.00

R937.00 R906.00

Pool Yes Pets Allowed Yes

073 627 9301 reena.cassim@seeff.com

Scan here to view full listing