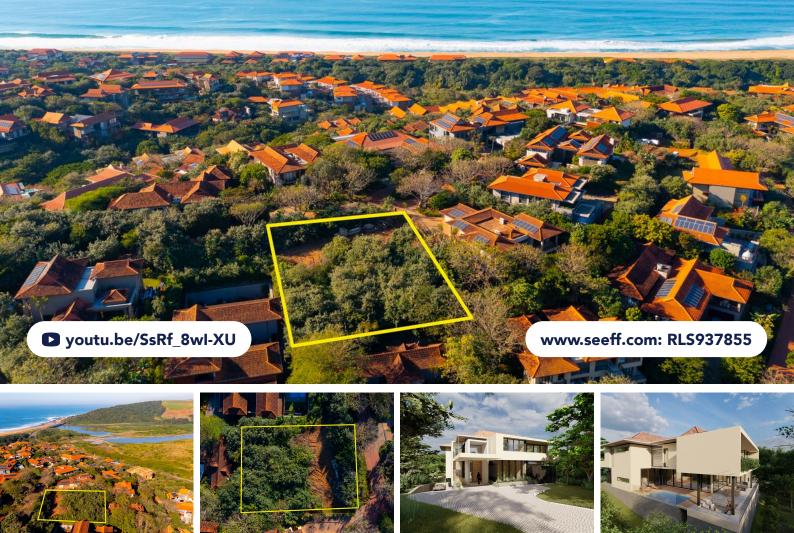

## A RARE OPPORTUNITY TO BUILD YOUR DREAM HOME IN ZIMBALI ESTATE

This level piece of land, nestled in a quiet cul-de-sac, presents a unique opportunity to build an architectural masterpiece within Zimbali Estate. With approved plans already in place, you have the assurance that the design meets with high standards of the Estate and incorporates the latest modern architectural trends. This allows you to envision the final result, which is a contemporary and luxurious living experience for you and your family. Overall, this property offers you the chance to bring your dream home to life in Zimbali Estate, a prestigious world-class location that delivers a sublime lifestyle.

Prakashan Naidoo 082 372 7942 prakashan.naidoo@seeff.com

Scan here to view full listing

**Land Size** 1,127m<sup>2</sup>

Rates R3,815.95

Estate Levy R4,950.33