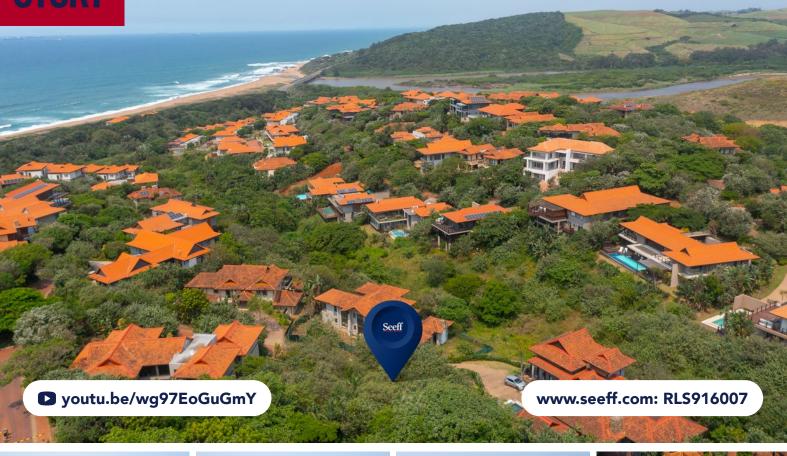

## FOR SALE R4,250,000 4 LEADWOOD CLOSE-PTN 41 OF ERF 6, ZIMBALI

## ELEVATED SITE WITH SEA VIEWS AND GREENBELT VIEWS

Build your dream home on this well elevated 1002 sqm stand which boasts great views of the ocean and lush Zimbali greenbelt. This site is well positioned for peaceful living in a quiet cul-de-sac, yet lies conveniently within close proximity to the Capital Zimbali Hotel and the Zimbali South Gate entrance. A rare find within the established and developed part of the estate and priced to attract attention in the market.