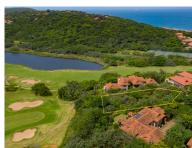

## PRIME FAIRWAY FRONTING VACANT LAND WITH SUNNY NORTHERN ELEVATION

Amazing Fairway fronting elevation with endless vistas! Superb Vacant Land Buy in Zimbali!! A protected sunny site with a northern aspect and elevated position provides dramatic views over multiple fairways and a large lake and greenbelt. Established surroundings and easy access make this a rare and desirable development opportunity. The gentle south-to-north gradient of the site ensures maximum exposure to views and sunlight. Vacant Land is now a rare commodity in Zimbali – do not delay on this one.