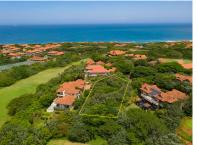

## **FOR SALE R5,500,000**

11 BRITTLEWOOD DRIVE, ZIMBALI ESTATE

## PRIME FAIRWAY FRONTING VACANT LAND WITH SUNNY NORTHERN ELEVATION

Amazing Fairway fronting elevation with endless vistas! Superb Vacant Land Buy in Zimbali!! A protected sunny site with a northern aspect and elevated position provides dramatic views over multiple fairways and a large lake and greenbelt. Established surroundings and easy access make this a rare and desirable development opportunity. The gentle south-to-north gradient of the site ensures maximum exposure to views and sunlight. Vacant Land is now a rare commodity in Zimbali – do not delay on this one.