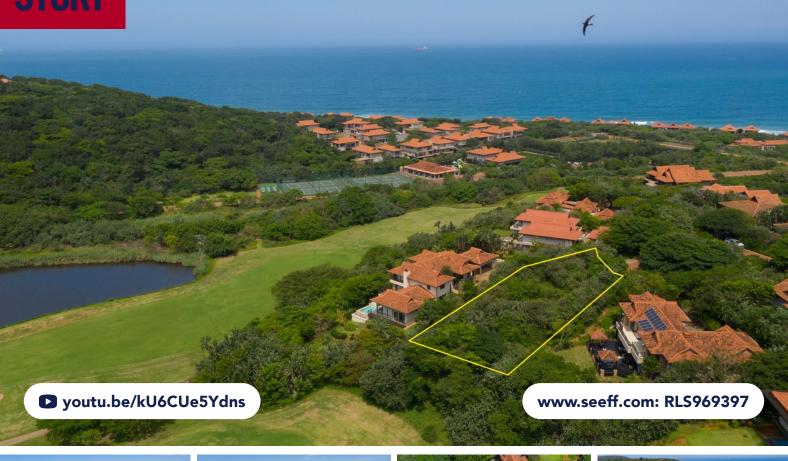

## **FOR SALE R5,500,000**

11 BRITTLEWOOD DRIVE, ZIMBALI ESTATE

## PRIME FAIRWAY FRONTING VACANT LAND WITH SUNNY NORTHERN ELEVATION

Amazing Fairway fronting elevation with endless vistas! Superb Vacant Land Buy in Zimbali!! A protected sunny site with a northern aspect and elevated position provides dramatic views over multiple fairways and a large lake and greenbelt. Established surroundings and easy access make this a rare and desirable development opportunity. The gentle south-to-north gradient of the site ensures maximum exposure to views and sunlight. Vacant Land is now a rare commodity in Zimbali – do not delay on this one.