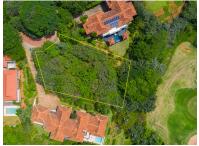

## **FOR SALE R5,500,000**

11 BRITTLEWOOD DRIVE, ZIMBALI ESTATE

## PRIME FAIRWAY FRONTING VACANT LAND WITH SUNNY NORTHERN ELEVATION

Amazing Fairway fronting elevation with endless vistas! Superb Vacant Land Buy in Zimbali!! A protected sunny site with a northern aspect and elevated position provides dramatic views over multiple fairways and a large lake and greenbelt. Established surroundings and easy access make this a rare and desirable development opportunity. The gentle south-to-north gradient of the site ensures maximum exposure to views and sunlight. Vacant Land is now a rare commodity in Zimbali – do not delay on this one.