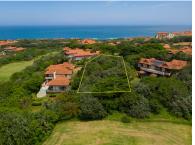

## **FOR SALE R5,500,000**

11 BRITTLEWOOD DRIVE, ZIMBALI ESTATE

## PRIME FAIRWAY FRONTING VACANT LAND WITH SUNNY NORTHERN ELEVATION

Amazing Fairway fronting elevation with endless vistas! Superb Vacant Land Buy in Zimbali!! A protected sunny site with a northern aspect and elevated position provides dramatic views over multiple fairways and a large lake and greenbelt. Established surroundings and easy access make this a rare and desirable development opportunity. The gentle south-to-north gradient of the site ensures maximum exposure to views and sunlight. Vacant Land is now a rare commodity in Zimbali – do not delay on this one.