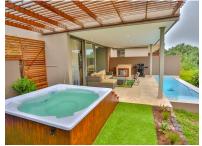

## A CHIC MASTERPIECE WITH A HARMONONIOUS BLEND OF COMFORT AND STYLE

\*\*\*VAT at 15% is payable on the purchaser price - No Transfer Duty Payable\*\*\* This impressive home exemplifies the epitome of modern living, offering a harmonious blend of style, comfort, and functionality. The design aesthetically a delight while being optimized for practicality, making it an ideal setting for both entertaining guests and everyday living. You are greeted by a seamless flow of space where the kitchen, dining area, and lounge effortlessly connect, creating an inviting and open living environment.

**Land Size** 16,877m<sup>2</sup> Floor Size 287m<sup>2</sup>

**Rates Estate Levy** Sectional Title Levy R2,927.12

R3,196.05 R4,950.33 Pool Yes Pets Allowed No

Andreas Wassenaar 082 837 9094 andreasw@seeff.com