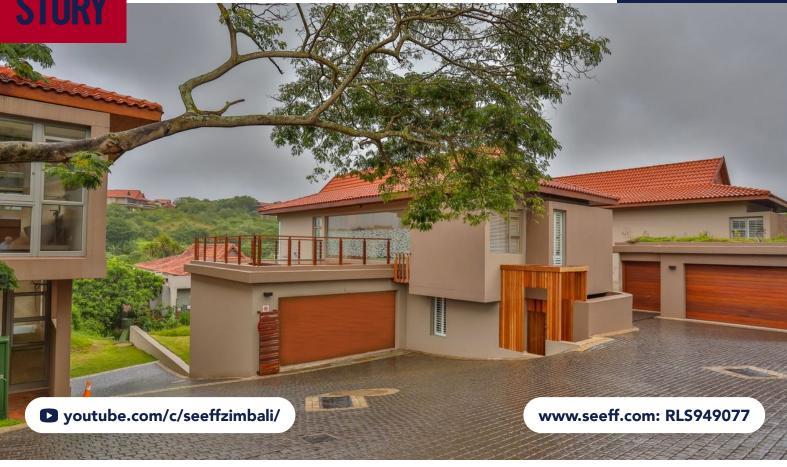

## **FOR SALE R6,800,000**

1C FOREST DRIVE, UNIT 8 SETAI, ZIMBALI ESTATE

## A CHIC MASTERPIECE WITH A HARMONONIOUS BLEND OF COMFORT AND STYLE

\*\*\*VAT at 15% is payable on the purchaser price - No Transfer Duty Payable\*\*\* This impressive home exemplifies the epitome of modern living, offering a harmonious blend of style, comfort, and functionality. The design aesthetically a delight while being optimized for practicality, making it an ideal setting for both entertaining guests and everyday living. You are greeted by a seamless flow of space where the kitchen, dining area, and lounge effortlessly connect, creating an inviting and open living environment.

**Land Size** 16,877m<sup>2</sup> Floor Size 287m<sup>2</sup>

**Rates Estate Levy** Sectional Title Levy R2,927.12

R3,196.05 R4,950.33 Pool Yes Pets Allowed No

Andreas Wassenaar 082 837 9094 andreasw@seeff.com