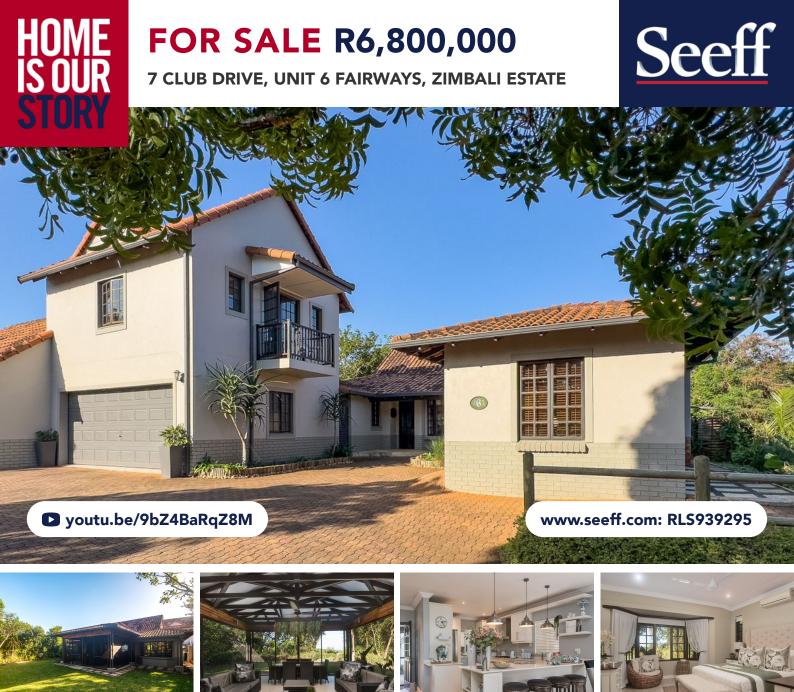

## STUNNING FAMILY HOME WITH AN AESTHETIC APPEAL AND ELEGANCE

Nestled in the scheme of Fairways is this stylish family home. The aesthetic appeal and tranquil outdoor patio and garden provide a space for relaxation and enjoyment with distant sea views. The open floor plan provides a sense of spaciousness and allows for seamless interaction and flow between the living spaces. An additional feature includes a built-in bar which can be a focal point of the entertainment area. The fully fitted kitchen comprises of a gas stove and eye-level oven which retreats into a combined scullery and laundry.

 Land Size
 12,147m<sup>2</sup>

 Floor Size
 211m<sup>2</sup>

Rates Estate Levy Sectional Title Levy

R1,855.26 R4,328.50 R3,482.92 PoolYesPets AllowedNo

Andreas Wassenaar 082 837 9094 andreasw@seeff.com

Scan here to view full listing