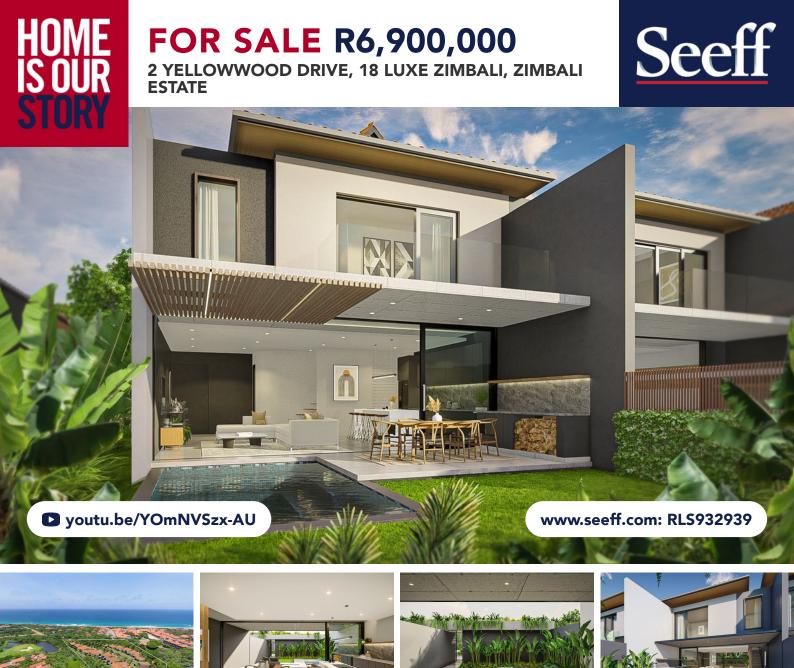

## LUXE ZIMBALI - A LUXURIOUS GROUND FLOOR VILLA

\*\*PRICE INCLUDES VAT - NO TRANSFER DUTY PAYABLE\*\* This is a limited option of a 4-bedroom design offering within Luxe Zimbali development. This development is a bespoke and modern offering that represents the very last opportunity within Zimbali Estate to secure an off-plan property at highly competitive pricing. The development site is perfectly located within walking distance of the beach, the Zimbali Bush Buck Club with a world-class gym, tennis courts, squash courts, an astroturf soccer pitch, cricket nets, an amazing children's play area and a day-time restaurant.

 Land Size
 13,321m²

 Floor Size
 214m²

Rates Estate Levy Sectional Title Levy

R2,292.22 P0 R4,950.33 P0 R2,362.50

Pool No Pets Allowed No

Andreas Wassenaar 082 837 9094 andreasw@seeff.com

Scan here to view full listing