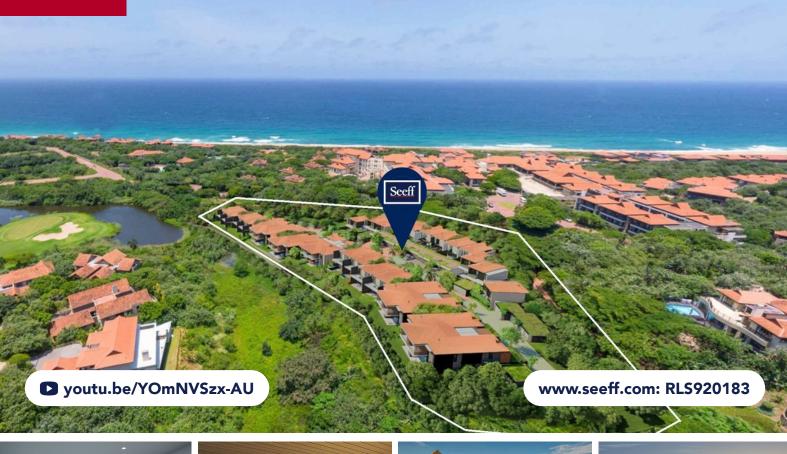

## **FOR SALE R5,500,000**

2 YELLOWWOOD DRIVE, UNIT 23 LUXE ZIMBALI, ZIMBALI ESTATE

## LUXE ZIMBALI - OFF PLAN LUXURY CONDOS - NO TRANSFER DUTY PAYABLE

3

2

2

\*\*\*Seeff Zimbali as mandated agents is proud to present the Luxe Zimbali Development\*\*\*The New Luxe Zimbali Development within the Zimbali Estate is selling fast and is available as the last Off-Plan opportunity Zimbali will present. The development site is perfectly located on a prime sunny north-facing site with golf course, lake and ocean views, and is within easy walking distance of the beach, the Zimbali Bush Buck Club with world-class gym, tennis courts, squash courts, AstroTurf soccer pitch, cricket nets, amazing children's play area and day-time restaurant.