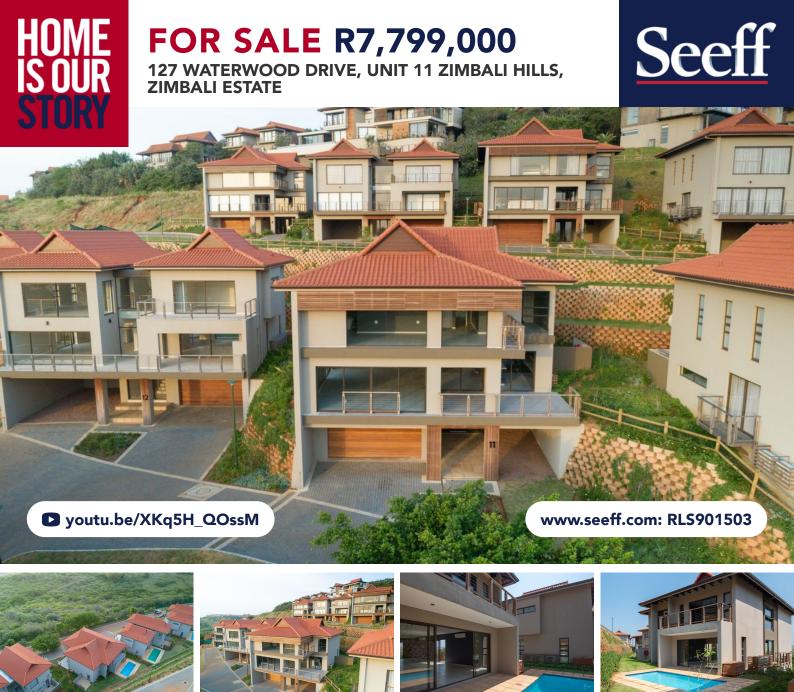

## CONTEMPORARY & CHIC NEWLY DEVELOPED TOWNHOUSE

This stylishly designed newly built multi-level home in sought after Zimbali Coastal Resort offers sunny spacious open plan living spaces and modern finishes throughout. Opulent living spaces create a free-flowing openness to the home. The stunning kitchen with black Caesar stone tops opens out into the dining area and private balcony. The upper level accommodates four spacious bedrooms, all en-suite with air conditioning. The home offers ample parking which is a double garage and covered parking areas for a further 2 vehicles.

Land Size 9,049m<sup>2</sup> Floor Size 500m<sup>2</sup> Rates Estate Levy Sectional Title Levy

R3,342.00 R4,950.33 **evy** R3,446.70 PoolYesPets AllowedNo

Mel Naidoo 074 788 5665 mellini.naidoo@seeff.com