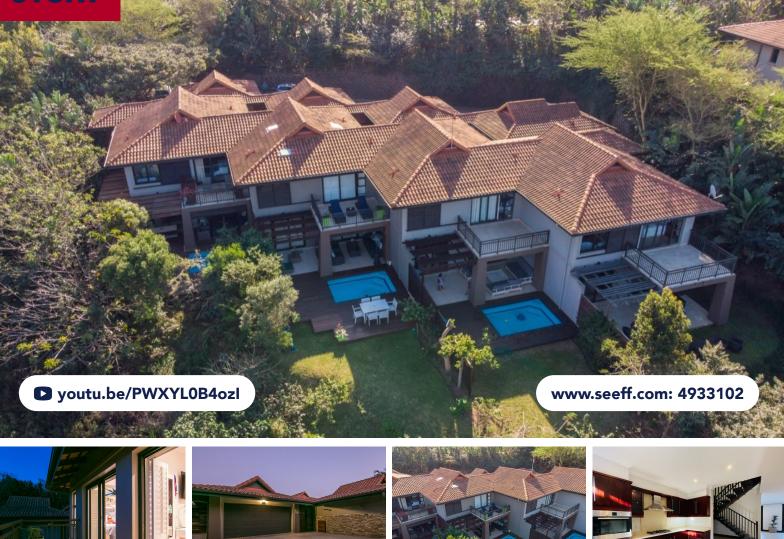

## FOR SALE R5,800,000 119 YELLOW WOOD DRIVE, UNIT 3 AMABALENGWE,

ZIMBALI ESTATE

## PERFECTLY APPOINTED GARDEN TOWNHOUSE WITH POOL

Perfectly appointed spacious garden townhouse within a private and tranquil setting. The ground floor offers an open plan kitchen, dining and lounge area with under-cover patio leading to the inviting pool and surrounding deck. The first floor offers three bedrooms with the main bedroom having the prime view towards the fairway, lake and conservation area. The main bedroom has a well-appointed en-suite bathroom while the other two bedrooms share a full bathroom. The double garage is spacious and accommodates the laundry.

 Land Size
 3,211m<sup>2</sup>

 Floor Size
 272m<sup>2</sup>

Rates Estate Levy Sectional Title Levy

R2,803.55 R4,950.33 PoolYesPets AllowedNo

Mel Naidoo 074 788 5665 mellini.naidoo@seeff.com

Scan here to view full listing