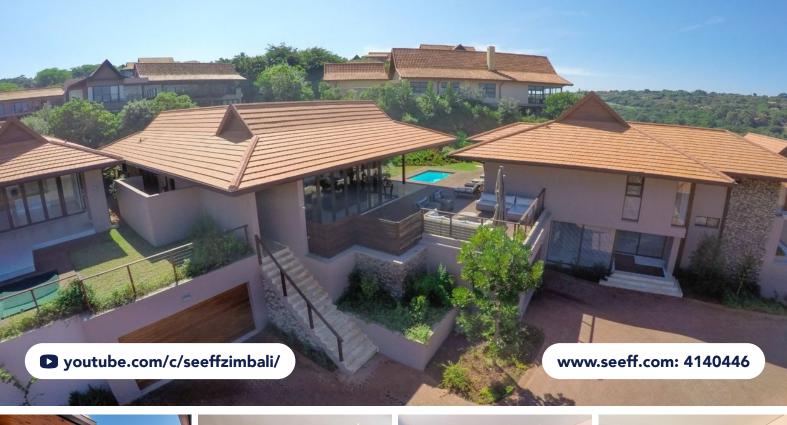

## **FOR SALE R7,950,000**

50 YELLOWWOOD DRIVE, UNIT 4 KIRIBATI, ZIMBALI ESTATE

## DELIGHTFUL CONTEMPORARY TOWNHOUSE IN EXCLUSIVE SECTIONAL SCHEME

3

3

0

PRICE INCLUDES VAT at 15% - NO TRANSFER DUTY PAYABLE
The recent 2015 completion date of the Kiribati Sectional Scheme off
Yellowwood Drive in Zimbali explains the immaculate condition, neat design
and modern finishes of these sought-after Townhouses. Unit 4 comprises an
open-plan living and entertainment space, with an upgraded swimming pool
boasting an infinity peekaboo window, and beautiful flow onto the green
vistas via the extensive aluminum-framed glass sliding-stacking door
openings.

Land Size 11,340m<sup>2</sup> Floor Size 234m<sup>2</sup> Rates Estate Levy Sectional Title Levy R2,859.62 R4,950.33

Pool Yes
Pets Allowed No

Mel Naidoo 074 788 5665 mellini.naidoo@seeff.com

Scan here to view full listing