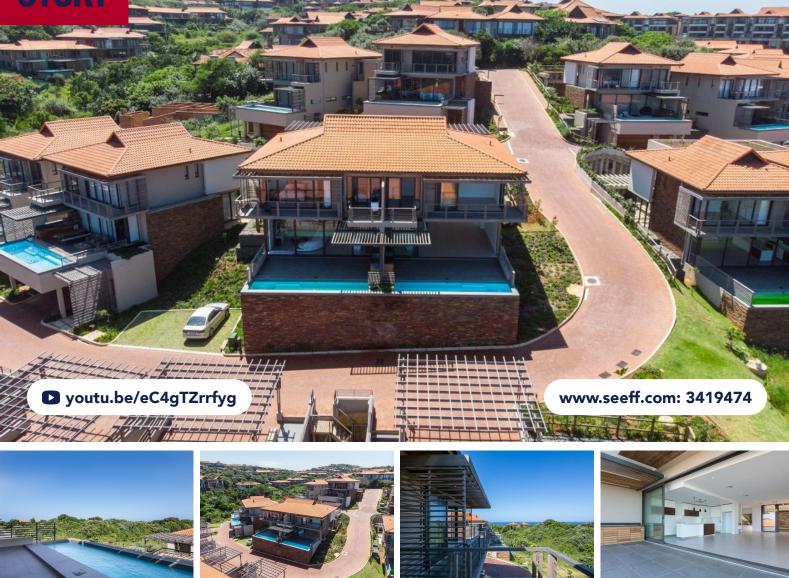

FOR SALE R8,950,000 15-17 LEADWOOD LOOP, UNIT 26 OCEANS EDGE,

ZIMBALI ESTATE

## MODERN TOWNHOUSE WITH A BEAUTIFULLY ELEVATED POSITION

This luxury modern townhouse is situated on an elevated position offering sea views and crisp and clean interiors. The bedrooms are located on the upper entrance level with private balconies opening up the stunning views. The lower ground floor level provides the spacious living, dining and entertainment spaces serviced by a gourmet kitchen with five burner gas hob and Smeg oven. The light Ceasarstone work surfaces create a sense of chic

 Land Size
 6,198m<sup>2</sup>

 Floor Size
 279m<sup>2</sup>

contemporary living.

Rates Estate Levy Sectional Title Levy

R2,578.75 **Poo** R4,950.33 **Pets** R1,568.00

Pool Yes Pets Allowed No

Andreas Wassenaar 082 837 9094 andreasw@seeff.com