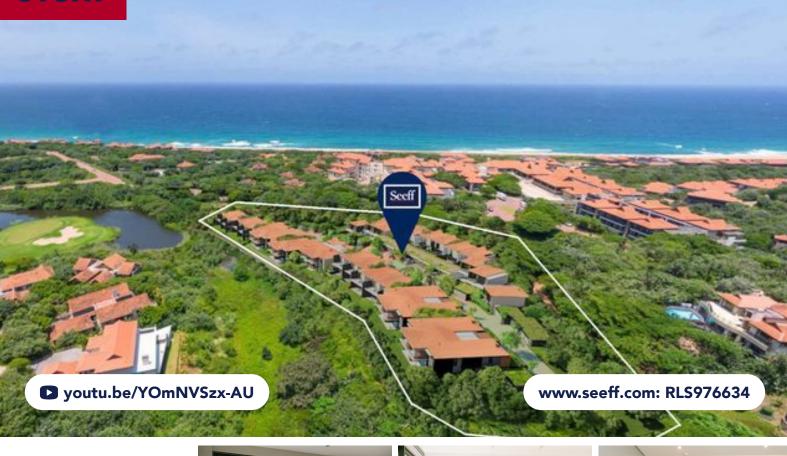

## **FOR SALE R4,950,000**

43 YELLOWWOOD DRIVE, UNIT 32 LUXE ZIMBALI, ZIMBALI ESTATE

## **LUXE ZIMBALI LUXURY CONDOS - NO TRANSFER DUTY PAYABLE**

\*\*NO TRANSFER DUTY PAYABLE - PRICE INCLUDES VAT\*\* Luxe Zimbali is a bespoke and modern offering that represents the very last opportunity within Zimbali Estate to secure an off-plan property at highly competitive pricing. The development site is perfectly located within walking distance of the beach, the Zimbali Bush Buck Club with a world-class gym, tennis courts, squash courts, an astroturf soccer pitch, cricket nets, an amazing children's play area and a day-time restaurant.