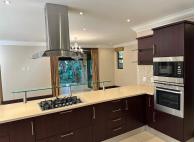

## SPACIOUS TOWNHOUSE WITH STYLISH INTERIORS, **OPEN PLAN LIVING AND TRANQUIL SURROUNDS**

Discover the perfect blend of style, comfort, and sophistication with this beautifully presented townhouse. Nestled in lush surroundings, this home offers expansive living, dining, and entertainment spaces on the ground floor, ideal for both relaxation and hosting. The oversized, undercover patio with a built-in braai ensures you can enjoy year-round outdoor living, protected from the elements. Inside, natural light pours in through a striking double-volume window, illuminating the airy stairwell and leading to the private sleeping quarters above. The master bedroom boasts treetop views and abundant