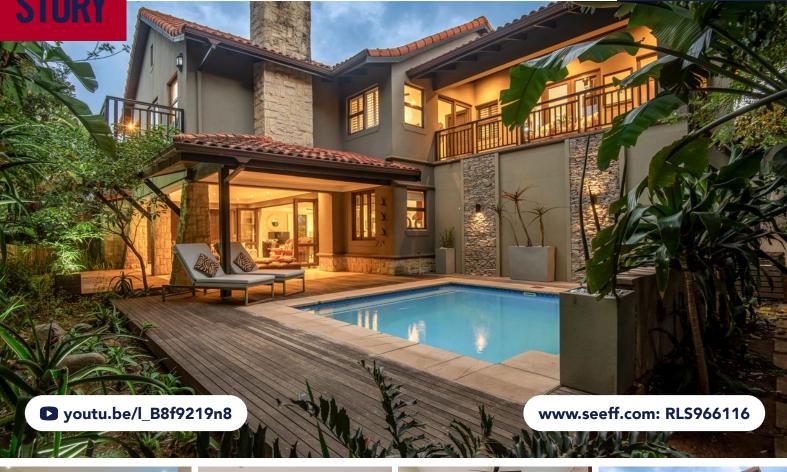

## **FOR SALE R7,950,000**

57 YELLOWWOOD DRIVE, 1 EBUHLENI, ZIMBALI ESTATE

## STYLISH AND BEAUTIFULLY PRESENTED TOWNHOUSE WITH A PRIVATE POOL

Δ

4

2

Stylish and beautifully presented townhouse with a lush garden and sparkling pool. The spacious interiors are immediately evident on arrival, with the entire ground floor dedicated to living, dining, and entertainment areas. A sense of sophistication and elegance is pervasive as you explore the various aspects of this home. The oversized under-cover patio is protected from all the prevailing weather conditions and with built-in braai allows for year-round outdoor living and entertaining.

Land Size 8,888m<sup>2</sup> Floor Size 398m<sup>2</sup> Rates R3,083.91 Estate Levy R4,950.33 Sectional Title Levy R3,694.27 Pool Yes Pets Allowed No

Andreas Wassenaar
082 837 9094
andreasw@seeff.com

Scan here to view full listing