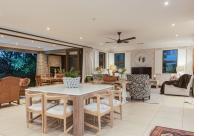

## STYLISH AND BEAUTIFULLY PRESENTED TOWNHOUSE WITH A PRIVATE POOL

Δ

4

2

Stylish and beautifully presented townhouse with a lush garden and sparkling pool. The spacious interiors are immediately evident on arrival, with the entire ground floor dedicated to living, dining, and entertainment areas. A sense of sophistication and elegance is pervasive as you explore the various aspects of this home. The oversized under-cover patio is protected from all the prevailing weather conditions and with built-in braai allows for year-round outdoor living and entertaining.