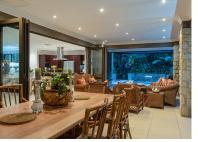

## STYLISH AND BEAUTIFULLY PRESENTED TOWNHOUSE WITH A PRIVATE POOL

Δ

4

2

Stylish and beautifully presented townhouse with a lush garden and sparkling pool. The spacious interiors are immediately evident on arrival, with the entire ground floor dedicated to living, dining, and entertainment areas. A sense of sophistication and elegance is pervasive as you explore the various aspects of this home. The oversized under-cover patio is protected from all the prevailing weather conditions and with built-in braai allows for year-round outdoor living and entertaining.