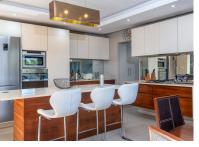

## SPACIOUS FREE-STANDING TOWNHOUSE WITH A **PRIVATE POOL**

\*\*Sole&Exclusive Mandate to Seeff Zimbali\*\* This townhouse offers an inviting atmosphere to make you feel at home. The light bright interiors create space and a fresh feel to the home. The kitchen is a modern design model, with crisp, clean finishes, a convenient gas stove, and an eye-level oven. The thoughtful addition of a scullery tucked away around the corner ensures that the main kitchen space remains clutter-free and ready for use. The open-plan dining and lounge area seamlessly extends onto a deck, providing the ideal relaxing spot to enjoy the fresh Zimbali air. This level also includes a private