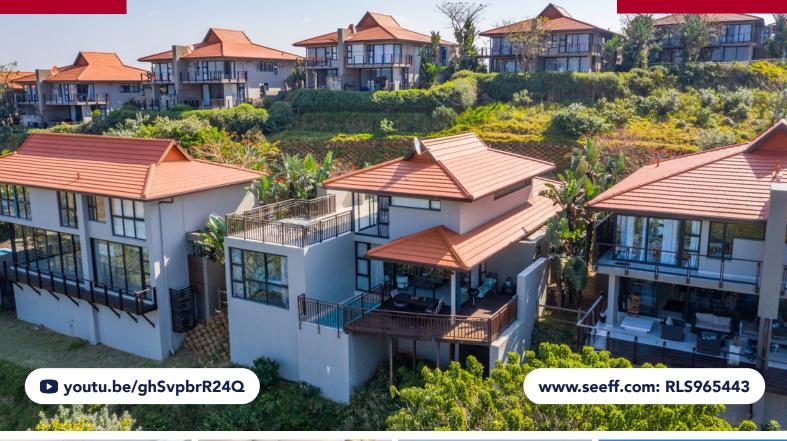

## **FOR SALE R5,495,000**

2 MARULA CLOSE, 2 THE SANCTUARY, ZIMBALI

**SOLE MANDATE** 

Pool

Pets Allowed No

Andreas Wassenaar

## SPACIOUS FREE-STANDING TOWNHOUSE WITH A **PRIVATE POOL**

\*\*Sole&Exclusive Mandate to Seeff Zimbali\*\* This townhouse offers an inviting atmosphere to make you feel at home. The light bright interiors create space and a fresh feel to the home. The kitchen is a modern design model, with crisp, clean finishes, a convenient gas stove, and an eye-level oven. The thoughtful addition of a scullery tucked away around the corner ensures that the main kitchen space remains clutter-free and ready for use. The open-plan dining and lounge area seamlessly extends onto a deck, providing the ideal relaxing spot to enjoy the fresh Zimbali air. This level also includes a private

**Land Size** 40,653m<sup>2</sup> Floor Size 334m<sup>2</sup>

**Rates** R2,402.97 **Estate Levy** R4,328.50 **Sectional Title Levy** R4,668.00 full listing

Yes

Scan here

to view

082 837 9094

andreasw@seeff.com