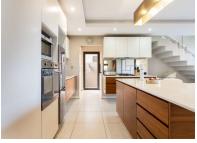

## SPACIOUS FREE-STANDING TOWNHOUSE WITH A **PRIVATE POOL**

\*\*Sole&Exclusive Mandate to Seeff Zimbali\*\* This townhouse offers an inviting atmosphere to make you feel at home. The light bright interiors create space and a fresh feel to the home. The kitchen is a modern design model, with crisp, clean finishes, a convenient gas stove, and an eye-level oven. The thoughtful addition of a scullery tucked away around the corner ensures that the main kitchen space remains clutter-free and ready for use. The open-plan dining and lounge area seamlessly extends onto a deck, providing the ideal relaxing spot to enjoy the fresh Zimbali air. This level also includes a private