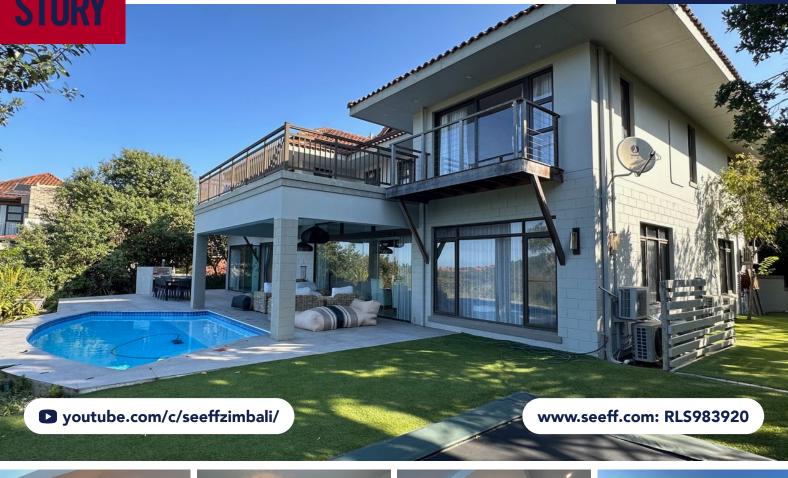

## **FOR SALE R13,200,000**

36 YELLOWWOOD DRIVE, UNIT 5 EBONY CLOSE, ZIMBALI ESTATE

## STYLISH, SPACIOUS, AND FAMILY-FRIENDLY – A ZIMBALI GEM WITH FAIRWAY VIEWS

6

6

2

Perfectly positioned in the prestigious Zimbali Estate is this beautifully refurbished 6-bedroom home. It offers a generous blend of modern luxury with family comfort. With elevated views across the fairway and elegant finishes throughout, this home promises a lifestyle of relaxation, entertainment, and seamless indoor-outdoor living. The expansive patio, astroturf garden, and sparkling pool create a safe and enjoyable space for kids to play and adults to unwind.

Land Size 1,226m<sup>2</sup> Floor Size 550m<sup>2</sup>

Staff Accomm Yes Study Yes Pets Allowed No 
 Rates
 R5,438.89

 Estate Levy
 R4,950.33

Mel Naidoo 074 788 5665 mellini.naidoo@seeff.com

Scan here to view full listing