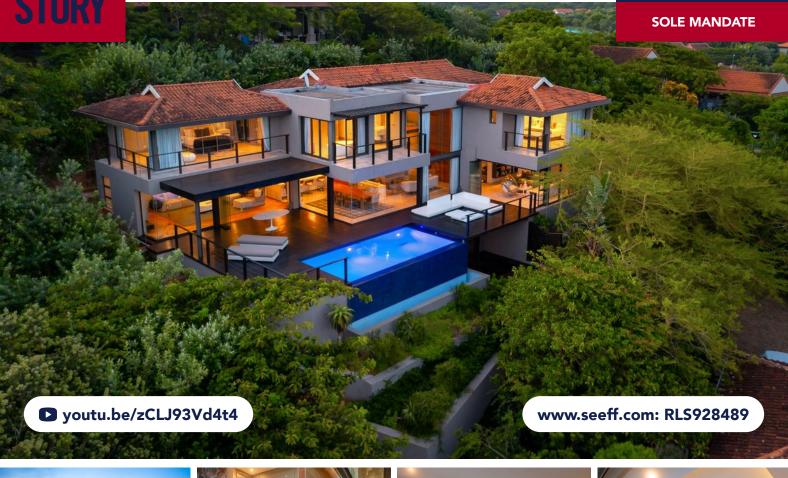

## **FOR SALE R14,500,000**

**4 BLACKWOOD CLOSE, ZIMBALI ESTATE** 

## MODERN DESIGNER HOME, PRIVATE SETTING, BEAUTIFUL VIEWS

4

4

2

This beautiful designer home is set on an elevated site with beautiful views of the fairways, greenbelt and ocean beyond. The double-volume glass entrance area allows natural light to flood through the interior spaces making for a light and bright home. The intelligent design has resulted in a user-friendly open-plan ground floor design with oversized living and entertainment spaces around the pool deck. An additional TV lounge at the entrance also leads directly onto the pool deck.