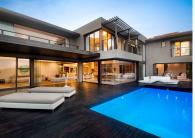

## MODERN DESIGNER HOME, PRIVATE SETTING, BEAUTIFUL VIEWS

4

4

2

This beautiful designer home is set on an elevated site with beautiful views of the fairways, greenbelt and ocean beyond. The double-volume glass entrance area allows natural light to flood through the interior spaces making for a light and bright home. The intelligent design has resulted in a user-friendly open-plan ground floor design with oversized living and entertainment spaces around the pool deck. An additional TV lounge at the entrance also leads directly onto the pool deck.