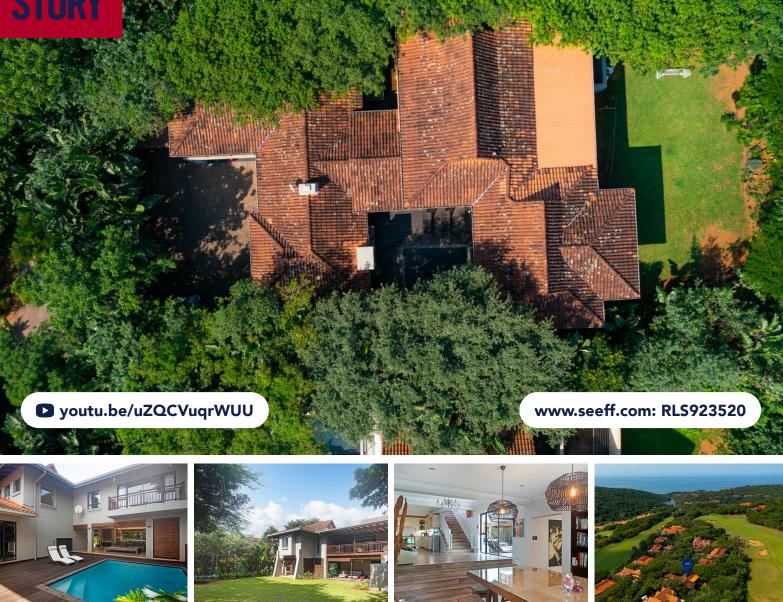

## **FOR SALE R8,500,000**

**18 PITCHINGWEDGE, ZIMBALI ESTATE** 

## METICULOUSLY MAINTAINED AND IMMACULATELY PRESENTED FAMILY HOME

This meticulously maintained family home will delight visitors who will appreciate the ample living spaces and the lavish private entertainment areas. The lower ground level (entrance level) provides extensive garages and a work-from-home office. The ground floor reveals the kitchen as the heart of the home with easy access to the sunny garden and vast under-cover entertainment areas.