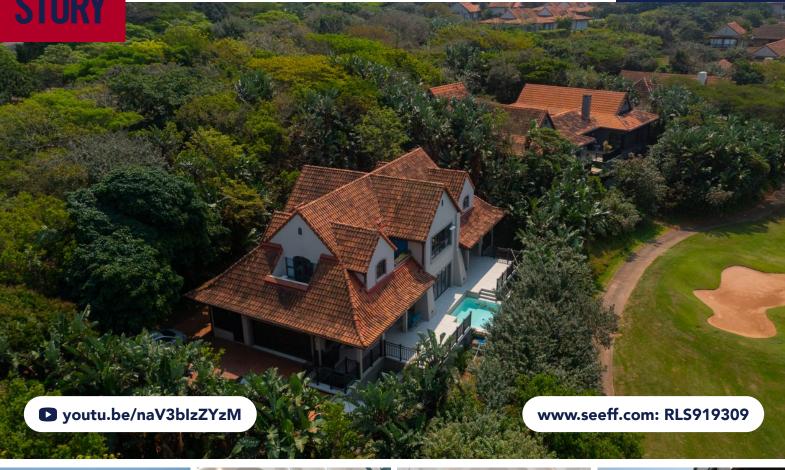

## **FOR SALE R13,950,000**

10 CLUB DRIVE, ZIMBALI ESTATE

## PRIME FAIRWAY FRONTING POSITION WITH SEA VIEWS BEYOND

1

4

2

\*\*Sole & Exclusive Mandate To Seeff Zimbali\*\*

This newly renovated home has been decorated with a fresh approach to design and colour, offering beautiful views over the Zimbali golf course. Completed with outstanding features and finishes, it promises not to disappoint. Highlights to name a few include motorised curtains, a stunning moon-shaped kitchen island in Caesarstone, custom marble lights, designer wallpaper, granite vanities, an exquisite luxurious spa bath plus an outdoor fire pit, and a waterfall feature cascading into the sunken pool.