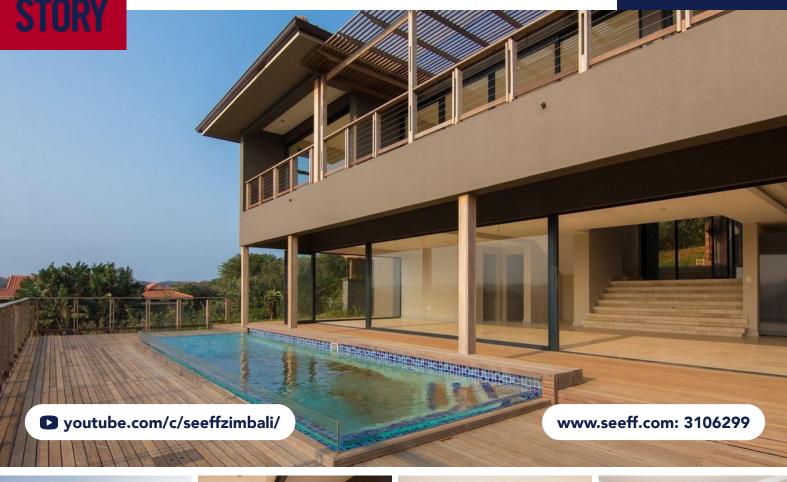

## STRIKING CONTEMPORARY ZIMBALI RESIDENCE

4

4

3

This modern and contemporary home exhibits a striking minimalist aesthetic with spatial luxury. The use of natural products in the fine detailing of its finishes and seamless integration of the physical structure of this home and the outdoors. The ground floor contains the expansive open plan kitchen and main living zone which leads onto an outdoor decked area and affinity pool that enjoys beautiful landscape vistas. A guest bedroom is also located on the ground floor which opens onto its own private patio.