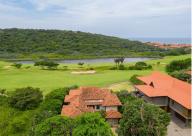

## SUPER SPACIOUS AND PRIVATE FAIRWAY FRONTING VILLA

4

5

2

Super spacious and private fairway fronting villa at the end of a quiet cul-desac with a surrounding green belt. The entrance area immediately reveals the spacious interiors and beautiful fairway setting. The large patio has a pool and a perfect place to enjoy outdoor breakfasts. The oversized study or home office is located conveniently next to the front door and the second TV lounge on this level is private and designed to ensure the main lounge is not imposed on. The double garage leads directly into the home with a guest suite located above the garage enjoying a private a separate access.