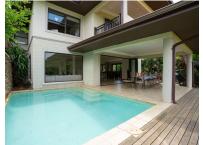

## SUPER SPACIOUS AND PRIVATE FAIRWAY FRONTING VILLA

4

5

2

Super spacious and private fairway fronting villa at the end of a quiet cul-desac with a surrounding green belt. The entrance area immediately reveals the spacious interiors and beautiful fairway setting. The large patio has a pool and a perfect place to enjoy outdoor breakfasts. The oversized study or home office is located conveniently next to the front door and the second TV lounge on this level is private and designed to ensure the main lounge is not imposed on. The double garage leads directly into the home with a guest suite located above the garage enjoying a private a separate access.