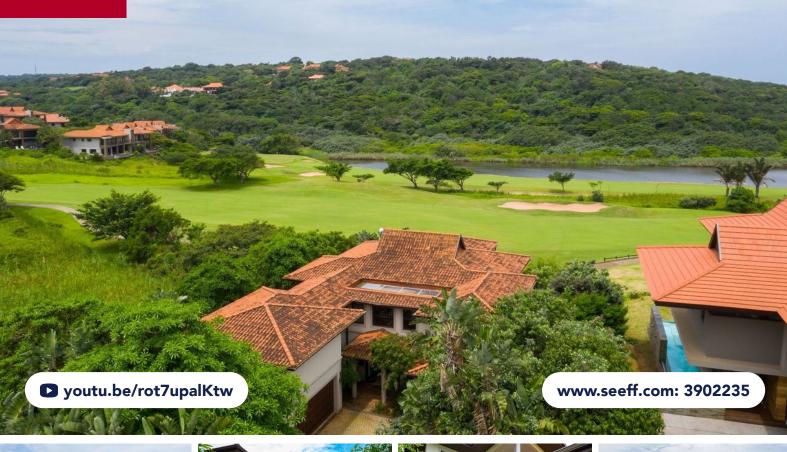

## **FOR SALE R9,500,000**

9 LEMONWOOD CLOSE, ZIMBALI ESTATE

## SUPER SPACIOUS AND PRIVATE FAIRWAY FRONTING VILLA

4

5

2

Super spacious and private fairway fronting villa at the end of a quiet cul-desac with a surrounding green belt. The entrance area immediately reveals the spacious interiors and beautiful fairway setting. The large patio has a pool and a perfect place to enjoy outdoor breakfasts. The oversized study or home office is located conveniently next to the front door and the second TV lounge on this level is private and designed to ensure the main lounge is not imposed on. The double garage leads directly into the home with a guest suite located above the garage enjoying a private a separate access.