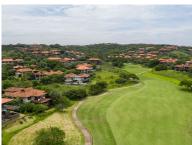

## **FOR SALE R9,500,000**

9 LEMONWOOD CLOSE, ZIMBALI ESTATE

## SUPER SPACIOUS AND PRIVATE FAIRWAY FRONTING VILLA

4

5

2

Super spacious and private fairway fronting villa at the end of a quiet cul-desac with a surrounding green belt. The entrance area immediately reveals the spacious interiors and beautiful fairway setting. The large patio has a pool and a perfect place to enjoy outdoor breakfasts. The oversized study or home office is located conveniently next to the front door and the second TV lounge on this level is private and designed to ensure the main lounge is not imposed on. The double garage leads directly into the home with a guest suite located above the garage enjoying a private a separate access.