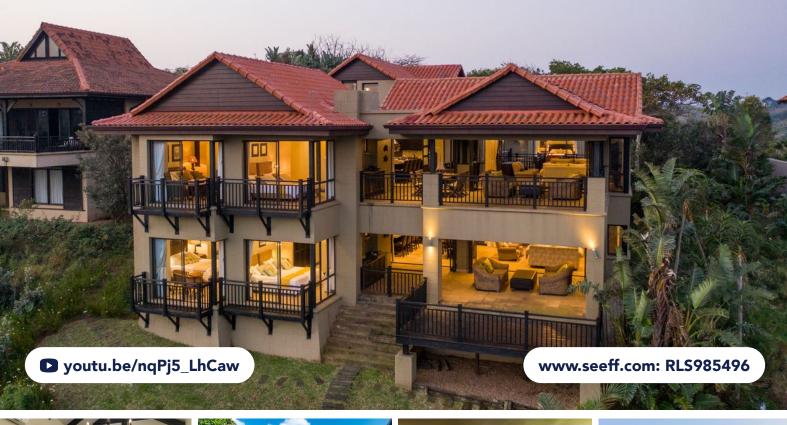

## **FOR SALE R10,950,000**

18 BRITTLEWOOD DRIVE, ZIMBALI ESTATE

## STRIKING ZIMBALI RESIDENCE WITH PANORAMIC OCEAN, GOLF AND HOTEL VIEWS

6

6

2

\*\*\*Sole&Exclusive Mandate to Seeff Zimbali\*\*\* Offering a rare combination of space, flexibility, and character, this Balinese-inspired home is elevated to capture sweeping views of the Indian Ocean, the 5th fairway, golf course dam, and the nearby Capital Hotel. It presents a compelling opportunity for both lifestyle enjoyment and long-term investment within the prestigious Zimbali Coastal Estate.