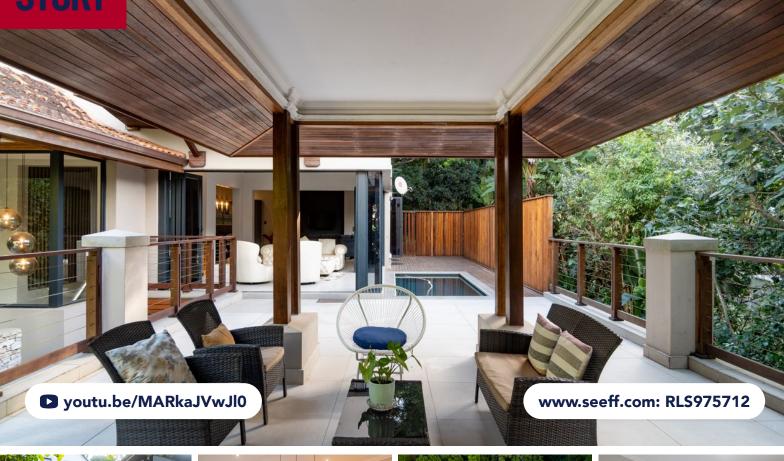

## A LUXURIOUS MODERN MASTERPIECE WITH HIGH END FINISHES

3

3

3

This stunning home is nestled in a tranquil cul-de-sac within the prestigious Zimbali Estate. Upon entering, you are greeted by a grand staircase that leads into the expansive open-plan living. The layout and design of this area offers space and a flood of natural light that adds to the warmth and ambiance of the room. It integrates the dining room, kitchen, and TV lounge, creating an inviting area perfect for both everyday living and entertaining. For a more relaxed atmosphere, an informal lounge with a built-in braai opens up fully onto the pool and patio, ideal for outdoor gatherings.