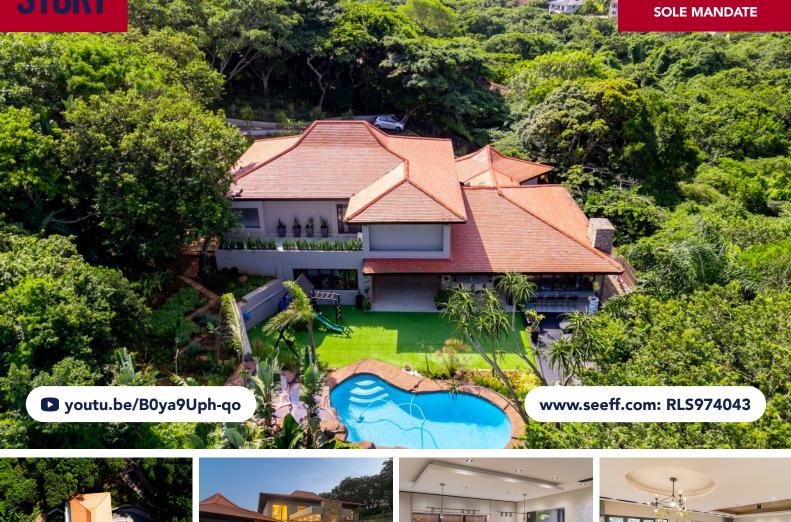

## FOR SALE R10,950,000

29 CLUB DRIVE, ZIMBALI ESTATE

## BEAUTIFULLY PRESENTED FAMILY HOME IN A PRIVATE LOCATION

\*\*\*Sole & Exclusive Mandate to Seeff Zimbali\*\*\* This magnificent home provides an extraordinary sense of arrival and an inviting entrance façade. The extensive upgrades to this home have transformed it into a beautiful modern family home with exceptional living and entertainment spaces and an amazingly private setting. The ground floor provides the main living, dining and entertainment spaces with an oversized under-cover patio providing seamless indoor-outdoor living and a manicured garden and pool area.

 Land Size
 1,914m²

 Floor Size
 398m²

Staff AccommYesStudyNoPets AllowedNo

 Rates
 R3,532.47

 Estate Levy
 R4,950.33

Andreas Wassenaar 082 837 9094 andreasw@seeff.com

Scan here to view full listing