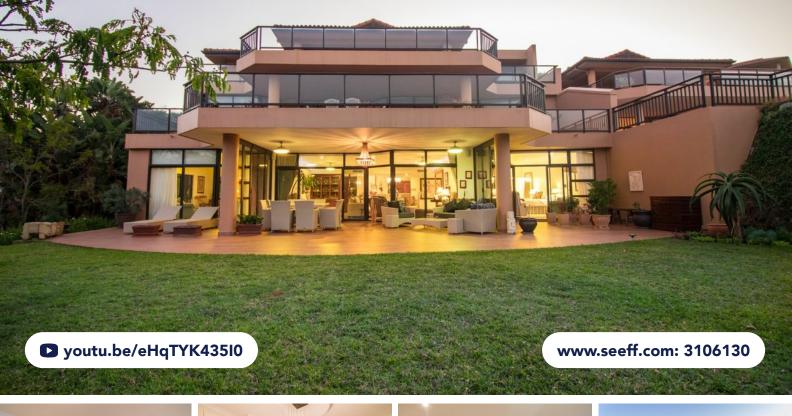

## FOR SALE R6,900,000 9 BEACHWOOD DRIVE, UNIT 19 SHAYAMOYA, ZIMBALI ESTATE

## SENSATIONAL SINGLE LEVEL LIVING WITH BEAUTIFUL GARDEN

Single-level living at its very best. This unique, immaculately refurbished and enhanced apartment offers extraordinary space and the best combination of garden and view. The double garage adjoins the apartment ensuring easy access to the property without the concern of stairs or a lift. The impressive entrance area reveals a faultless home that is impeccably presented. The newly added study is a welcome addition offering an ideal work-from-home option.

 Land Size
 23,032m<sup>2</sup>

 Floor Size
 456m<sup>2</sup>

Rates Estate Levy Sectional Title Levy

R3,139.98 R4,950.33 evy R5,450.00 PoolYesPets AllowedNo

Prakashan Naidoo 082 372 7942 prakashan.naidoo@seeff.com