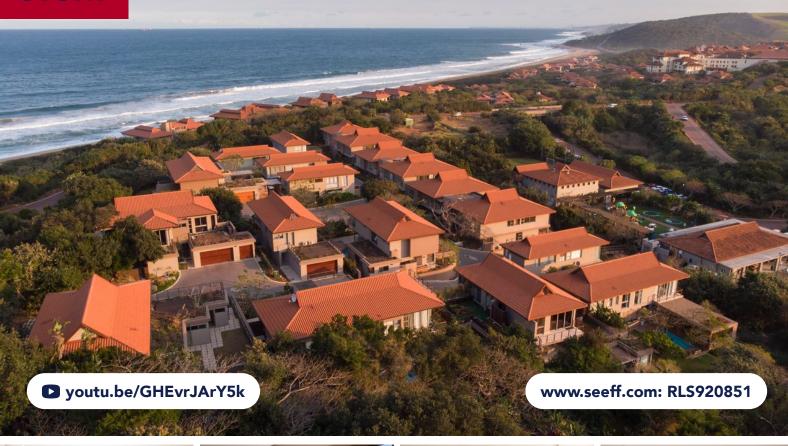

## **FOR SALE R5,500,000**

1C FORESTWOOD DRIVE, UNIT 20 SETAI, ZIMBALI

Pool

Pets Allowed No

Yes

## MODERN SPACIOUS CONDO WITH LUSH FOREST VIEWS

A stunning single-level condo with large living spaces This home offers highvolume ceilings with natural light that streams through the home creating a warm sense of arrival. The open-plan living area provides no shortage of space for beautiful furnishings and decor. The large main bedroom with ensuite leads out onto an oversized patio that overlooks the lush forest. Situated just opposite the Zimbali Bush Buck Club with direct access for residents at the same time convenience for kids' playtime.

**Land Size** 16,877m<sup>2</sup> Floor Size 240m<sup>2</sup>

**Rates** R2,523.20 **Estate Levy** R4,950.33 Sectional Title Levy R2,315.00

Mel Naidoo 074 788 5665 mellini.naidoo@seeff.com

Scan here to view full listing