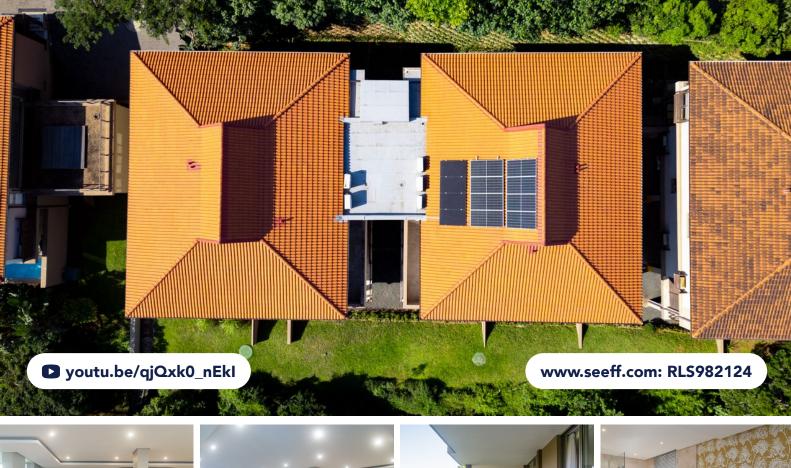

## FOR SALE R4,950,000

23 FORESTWOOD DRIVE, UNIT 23 SETAI, ZIMBALI ESTATE

**SOLE MANDATE** 

## MODERN LUXURY TOWNHOUSE POSITIONED CLOSE TO THE ESTATE AMENITIES

\*\*SOLE & EXCLUSIVE MANDATE\*\* This stunning home is nestled in a quiet, well-positioned complex that offers comfort and convenience. Inside, you'll find a beautifully maintained and generously sized open-plan living & dining area seamlessly connect to the modern kitchen. Natural light filters gently throughout the home, creating a warm, welcoming atmosphere. The interior is thoughtfully laid out and impeccably neat, making it easy to move in and feel right at home.

 Land Size
 16,877m<sup>2</sup>

 Floor Size
 202m<sup>2</sup>

Rates Estate Levy Sectional Title Levy

R3,694.30 R4,950.00 **y** R2,383.00 PoolNoPets AllowedNo

Prakashan Naidoo 082 372 7942 prakashan.naidoo@seeff.com