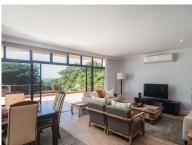

## SPACIOUS FIRST FLOOR APARTMENT WITH SEA & **FOREST VIEWS**

Ultra-spacious first-floor apartment with an impressive sunny northeast-facing position and beautiful forest and sea views. The grand sense of scale is immediately evident on arrival. Set in a lush tropical garden-like environment, these impressive apartments enjoy a premium location with exceptional birdlife. The apartment is built within an exclusive block of six with large basement lock-up garaging. It has 96 sqm of garaging space. Patios do not come much bigger than that provided by this property, and the outlook ensures a tranquil and peaceful living experience.