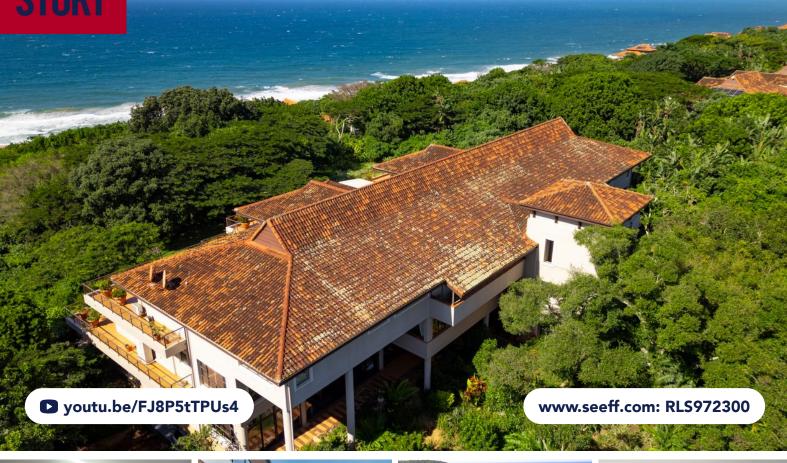

## **FOR SALE R6,200,000**

16 FORESTWOOD DRIVE, 3 SHAYAMOYA, ZIMBALI

## SPACIOUS FIRST FLOOR APARTMENT WITH SEA & **FOREST VIEWS**

Ultra-spacious first-floor apartment with an impressive sunny northeast-facing position and beautiful forest and sea views. The grand sense of scale is immediately evident on arrival. Set in a lush tropical garden-like environment, these impressive apartments enjoy a premium location with exceptional birdlife. The apartment is built within an exclusive block of six with large basement lock-up garaging. It has 96 sqm of garaging space. Patios do not come much bigger than that provided by this property, and the outlook ensures a tranquil and peaceful living experience.

**Land Size** 23,032m<sup>2</sup> Floor Size 586m<sup>2</sup>

**Rates** R3,532.47 **Estate Levy** R4,950.33 Sectional Title Levy R7,902.00 full listing

Yes

Pool

Pets Allowed No

Scan here

to view

082 837 9094