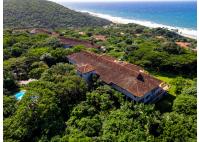

## **FOR SALE R6,200,000**

16 FORESTWOOD DRIVE, 3 SHAYAMOYA, ZIMBALI

## SPACIOUS FIRST FLOOR APARTMENT WITH SEA & **FOREST VIEWS**

Ultra-spacious first-floor apartment with an impressive sunny northeast-facing position and beautiful forest and sea views. The grand sense of scale is immediately evident on arrival. Set in a lush tropical garden-like environment, these impressive apartments enjoy a premium location with exceptional birdlife. The apartment is built within an exclusive block of six with large basement lock-up garaging. It has 96 sqm of garaging space. Patios do not come much bigger than that provided by this property, and the outlook ensures a tranquil and peaceful living experience.

**Land Size** 23,032m<sup>2</sup> Floor Size 586m<sup>2</sup>

**Rates** R3,532.47 **Estate Levy** R4,950.33 Sectional Title Levy R7,902.00 full listing

Yes

Pool

Pets Allowed No

Scan here

to view

082 837 9094