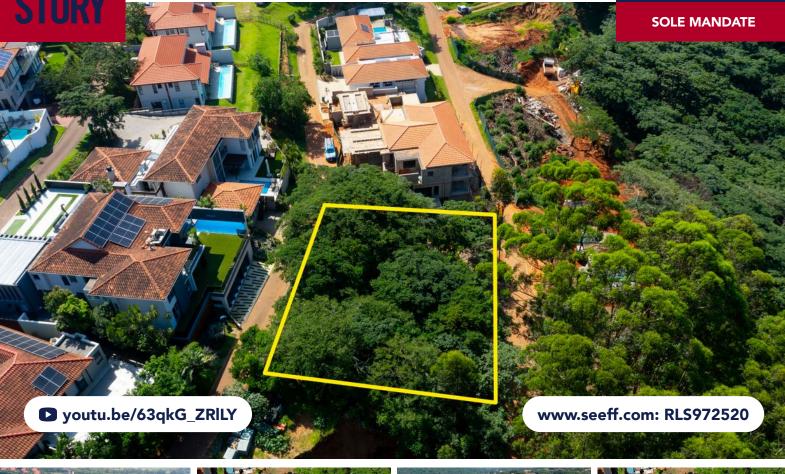

## **FOR SALE R1,275,000**

6 IBIS, ERF 550, PORT ZIMBALI ESTATE

## BEAUTIFUL VACANT LAND WITHIN SECURE ESTATE

This exceptional vacant land in Port Zimbali Estate offers the perfect setting to build your dream home in a tranquil, secure environment. With breathtaking views overlooking Seaward Estate, this property provides an idyllic and private backdrop for your new residence. Port Zimbali Estate is pet-friendly, making it a wonderful choice for those who want to enjoy a peaceful lifestyle with their furry companions. The estate also features a communal clubhouse, offering a great space to relax and socialize with neighbours. Additionally, the estate is secured with 24-hour security, providing peace of mind and safety for all residents.