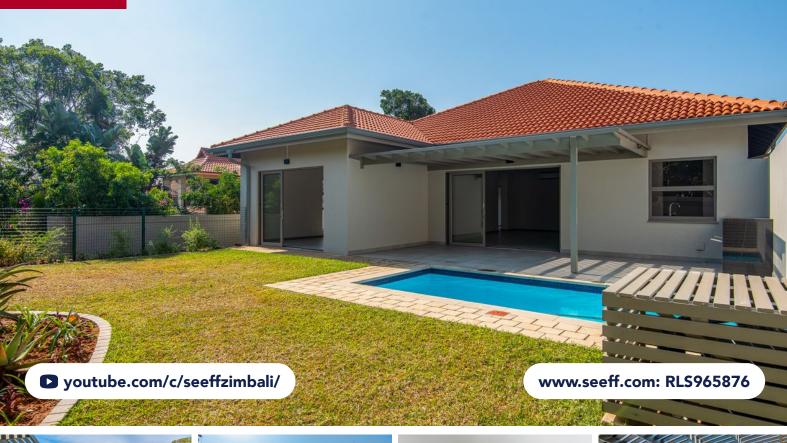

## DESIGNED FOR CONVENIENCE - LUXURIOUS SIMPLEX LIVING AT EAGLES PLACE

3

2

2

Introducing a stunning, brand-new simplex in the exclusive Eagles Place, Port Zimbali Estate. This property is designed to offer both modern elegance and ultimate convenience, the home boasts light-filled interiors, creating a spacious and nonchalant atmosphere. The core of the home showcases a generous open layout, seamlessly uniting the kitchen, dining, and living spaces—ideal for welcoming guests and relaxed family living. The sleek kitchen comes equipped with a gas hob and offers a convenient hideaway scullery to keep prep areas clutter-free.

Land Size 2,339m<sup>2</sup> Floor Size 180m<sup>2</sup> 
 Rates
 R2,500.00

 Estate Levy
 R3,740.00

 Sectional Title Levy
 R1,200.00

Pool Yes
Pets Allowed Yes

Andreas Wassenaar 082 837 9094 andreasw@seeff.com