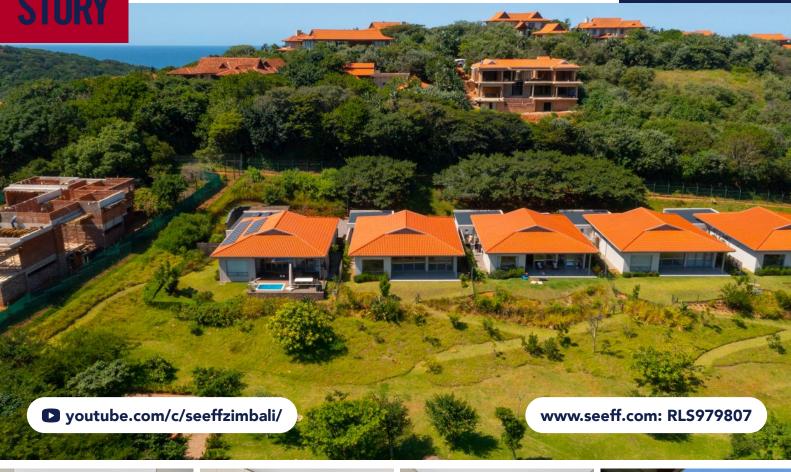

## **FOR SALE R5,495,000**

9 FIG TREE VILLAS, LAZULI ESTATE

## LUXURY LIVING AT FIG TREE VILLAS, LAZULI COASTAL **ESTATE**

Nestled within the prestigious Lazuli Coastal Estate, this exceptional villa offers a perfect blend of luxury and comfort. Boasting three spacious bedrooms, two of which feature en-suite bathrooms, the home provides a serene and private retreat. The well-appointed kitchen, complete with a separate scullery, offers both style and practicality for modern living. The open-plan living and dining areas seamlessly transition into a cozy lounge, creating an inviting space for both relaxation and entertaining.

**Land Size** 48,020m<sup>2</sup> Floor Size 256m<sup>2</sup>

**Rates Estate Levy** Sectional Title Levy R2,176.00

R2,747.48 R2,931.20 Pool Yes Pets Allowed Yes

Scan here to view full listing