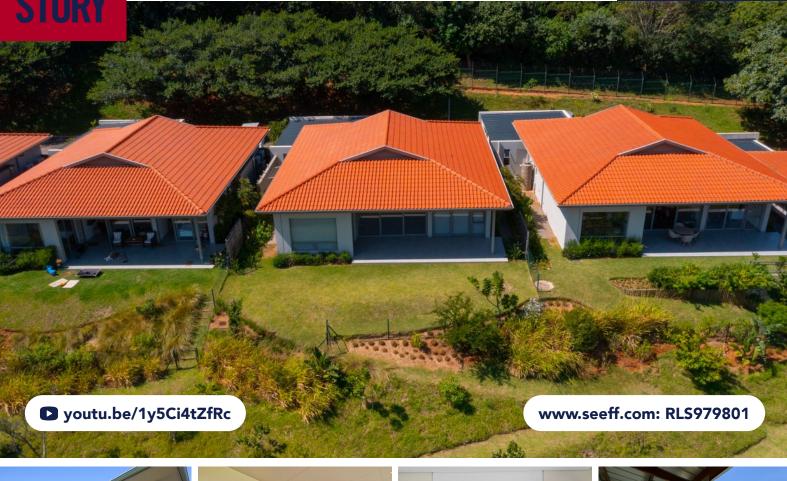

## **FOR SALE R5,495,000**

**7 FIG TREE VILLAS, LAZULI ESTATE** 

## LUXURY LIVING AT FIG TREE VILLAS, LAZULI COASTAL **ESTATE**

Nestled within the prestigious Lazuli Coastal Estate, this exceptional villa offers a perfect blend of luxury and comfort. Boasting three spacious bedrooms, two of which feature en-suite bathrooms, the home provides a serene and private retreat. The well-appointed kitchen, complete with a separate scullery, offers both style and practicality for modern living. The open-plan living and dining areas seamlessly transition into a cozy lounge, creating an inviting space for both relaxation and entertaining.

**Land Size** 48,020m<sup>2</sup> Floor Size 256m<sup>2</sup>

**Rates Estate Levy** Sectional Title Levy R2,176.00

R2,747.48 R2,931.20

Pool Yes Pets Allowed Yes

Andreas Wassenaar 082 837 9094 andreasw@seeff.com